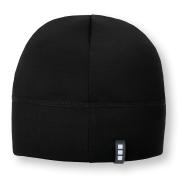

## **INSTINCTIVE** KNIT TOQUE

**36107** (One Size)

96% Polyester / 4% Elastane anti-pill interlock brushed back knit with durable water repellent finish, 280 g/m<sup>2</sup> (8.3 oz/yd<sup>2</sup>).

#### FEATURES

- Crown darts for shaped fit
- Two layer cuff