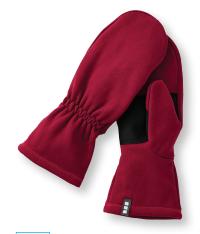

## FEATURES

Handwarmer pockets

EFFICIENT KNIT MITTS M 45132 (S/M - L/XL)

96% Polyester / 4% Elastane anti-pill interlock brushed back knit with durable water repellent finish, 280 g/m<sup>2</sup> (8.3 oz/yd<sup>2</sup>). 100% polyester textured non-woven bonded to 100% polyester knit overlay.

### FEATURES

Reinforced palm and thumb