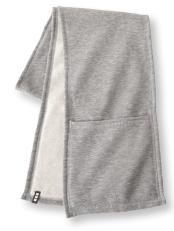

# **PARALLEL** KNIT SCARF

45131 (One Size)

96% Polyester / 4% Elastane anti-pill interlock brushed back knit with durable water repellent finish, 280 g/m<sup>2</sup> (8.3 oz/yd<sup>2</sup>).

## FEATURES

Handwarmer pockets

EFFICIENT KNIT MITTS M 45132 (S/M - L/XL)

96% Polyester / 4% Elastane anti-pill interlock brushed back knit with durable water repellent finish, 280 g/m<sup>2</sup> (8.3 oz/yd<sup>2</sup>). 100% polyester textured non-woven bonded to 100% polyester knit overlay.