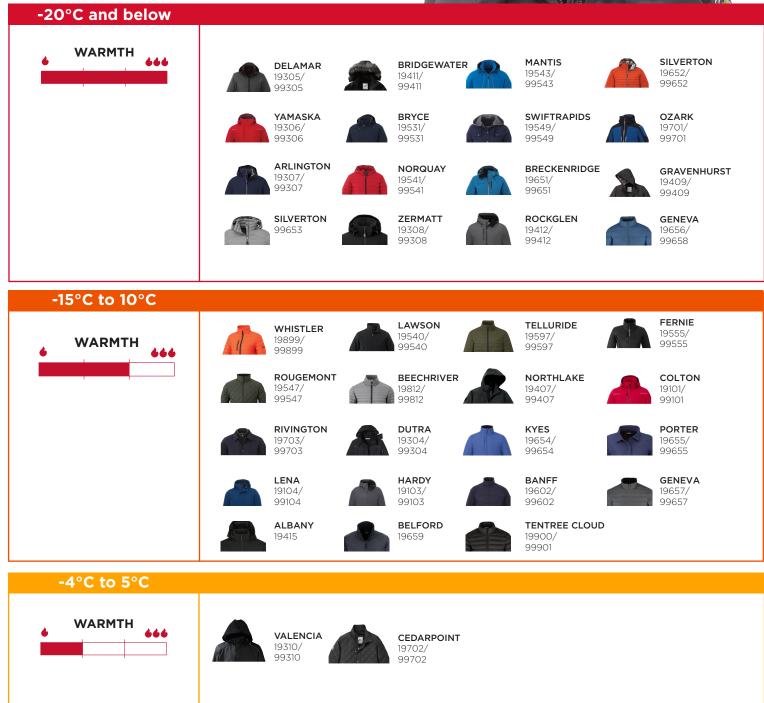

## Warmth For Any Weather

Cold weather on the forecast? We'll help you pick the perfect jacket.

Our temperature ranges are a guideline ONLY to assist in choosing the warmth you want and the product you need. Weather conditions such as sun, wind, humidity and precipitation, as well as personal reactions to these factors all affect individual comfort ranges. Activity will also influence personal comfort levels as temperature guidelines are determined from test results performed at a resting state, under controlled conditions at internationally accredited third party laboratories. Everyone experiences temperature differently and these ratings are intended for reference only.