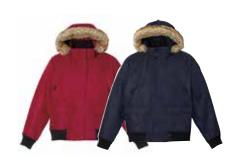

# CITID'W **CINOW** CLEARANCE

placer bonded knit jacket 17806 Men's (S - 3XL) 97806 Women's (XS - 2XL)

andrus insulated jacket 19539 Men's (S - 3XL) 99539 Women's (XS - 2XL)

369 575 990 995