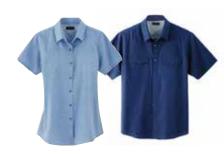

988

575 995

\$70.<sup>00</sup> (ALL IN \$75.80 was \$75.80

mackenzie **00** 🔿 stretch long sleeve shirt 17739 Men's (S - 4XL) ALL IN \$31.80 97739 Women's (XS - 2XL) was \$58.40

sanchi short sleeve shirt

17652 Men's (S - 3XL)