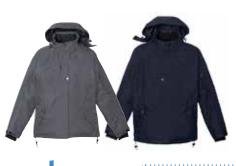

433 573 994

ortiz 00 🔺 iacket 12950 Men's (S - 3XL) ALL IN \$65.80 92950 Women's (XS - 2XL) was \$107.40

bornite insulated jacket 19553 Men's (S - 3XL) 99553 Women's (XS - 2XL)

575 990 995

eversum insulated jacket 19513 Men's (S - 3XL) 99513 Women's (XS - 2XL)