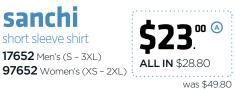

988

575 995

\$70.<sup>00</sup> (ALL IN \$75.80 was \$75.80

mackenzie **00** 🔿 stretch long sleeve shirt 17739 Men's (S - 4XL) ALL IN \$31.80 97739 Women's (XS - 2XL) was \$58.40

sanchi short sleeve shirt

17652 Men's (S - 3XL)