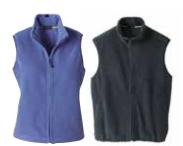

### loma

long sleeve shirt 17741 Men's (S - 3XL) 97741 Women's (XS - 2XL)

\$25.00 (ALL IN \$30.80) was \$54.80

**taberg** long sleeve shirt 17655 Men's (S - 3XL) 97655 Women's (XS - 2XL)

125 995

dinaric

insulated jacket