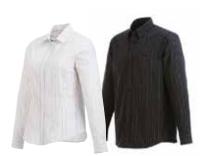

988

575 995

\$70.<sup>00</sup> (ALL IN \$75.80 was \$75.80

mackenzie **00** 🔿 stretch long sleeve shirt 17739 Men's (S - 4XL) ALL IN \$31.80 97739 Women's (XS - 2XL) was \$58.40

sanchi short sleeve shirt

17652 Men's (S - 3XL)