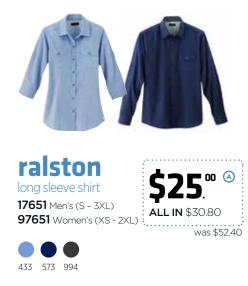

### loma

long sleeve shirt 17741 Men's (S - 3XL) 97741 Women's (XS - 2XL)

\$25.00 (ALL IN \$30.80) was \$54.80

**taberg** long sleeve shirt 17655 Men's (S - 3XL) 97655 Women's (XS - 2XL)

125 995

dinaric

insulated jacket