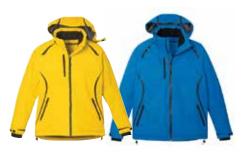

433 573 994

ortiz 00 🔺 iacket 12950 Men's (S - 3XL) ALL IN \$65.80 92950 Women's (XS - 2XL) was \$107.40

bornite insulated jacket 19553 Men's (S - 3XL) 99553 Women's (XS - 2XL)

575 990 995

eversum insulated jacket 19513 Men's (S - 3XL) 99513 Women's (XS - 2XL)