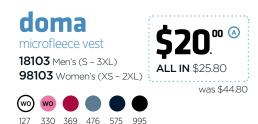

### loma

long sleeve shirt 17741 Men's (S - 3XL) 97741 Women's (XS - 2XL)

\$25.00 (ALL IN \$30.80) was \$54.80

**taberg** long sleeve shirt 17655 Men's (S - 3XL) 97655 Women's (XS - 2XL)

125 995

dinaric

insulated jacket