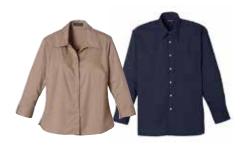

### loma

long sleeve shirt 17741 Men's (S - 3XL) 97741 Women's (XS - 2XL)

\$25.00 (ALL IN \$30.80) was \$54.80

**taberg** long sleeve shirt 17655 Men's (S - 3XL) 97655 Women's (XS - 2XL)

125 995

dinaric

insulated jacket