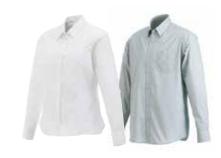

### loma

long sleeve shirt 17741 Men's (S - 3XL) 97741 Women's (XS - 2XL)

\$25.00 (ALL IN \$30.80) was \$54.80

**taberg** long sleeve shirt 17655 Men's (S - 3XL) 97655 Women's (XS - 2XL)

125 995

dinaric

insulated jacket