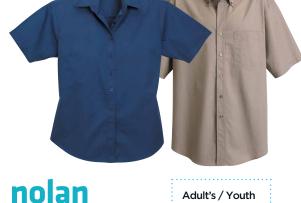

Grey

**505** French Blue

donner long sleeve polo **16203** Men's (S - 3XL)

Men's **was** \$42.40

short sleeve shirt **17726** Men's (S - 5XL) **97726** Women's (XS - 3XL)

Adult's / Youth was \$47.40

125

**160** Tan