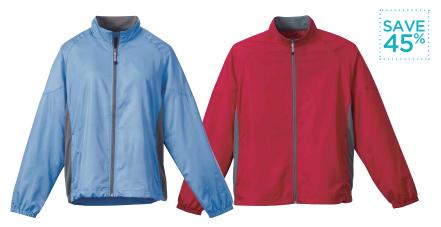

## gambela

microfleece jacket

**18102** Men's (XS - 3XL; 4XL - 5XL\*) **98102** Women's (XS - 2XL; 3XL\*)

Men's / Women's was \$59.80

**275** Spark

**369**† Vintage Red

660 Dark Citron Green

lugano microfleece 1/4 zip **18302** Men's (S - 5XL)