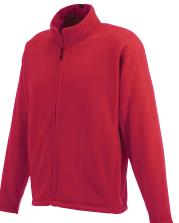

## gambela

microfleece jacket

**18102** Men's (XS - 3XL; 4XL - 5XL\*) **98102** Women's (XS - 2XL; 3XL\*)

Men's / Women's was \$59.80

**275** Spark

**369**† Vintage Red

660 Dark Citron Green

lugano microfleece 1/4 zip **18302** Men's (S - 5XL)