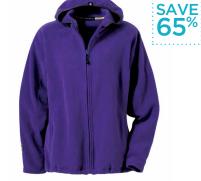

Men's / Women's was \$62.40

kolana microfleece hoodie **98201** Women's (XS - 2XL)

Carnation

369 Vintage Red

**476** Bay Blue

660 Dark Citron

575 Navy

Black