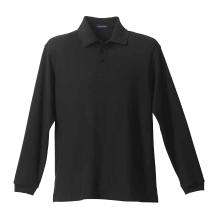

Grey

**505** French Blue

donner long sleeve polo **16203** Men's (S - 3XL)

Men's **was** \$42.40

short sleeve shirt **17726** Men's (S - 5XL) **97726** Women's (XS - 3XL)

Adult's / Youth was \$47.40

125

**160** Tan