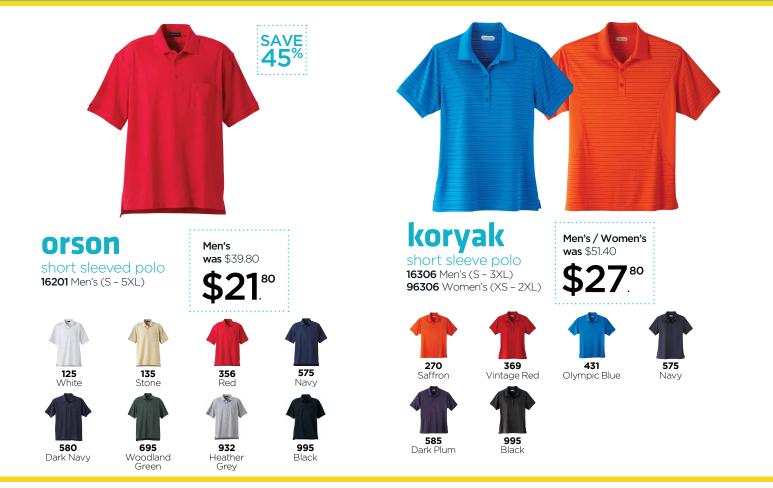

**Brand your apparel** with your choice of one of our five **innovative** techniques, all for the **same low price**. Combine multiple methods for maximum creativity and **brand exposure**.





## madera

short sleeve polo

**16202** Men's (XS - 4XL; 5XL\*) **96202** Women's (XS - 2XL; 3XL\*)

Men's / Women's **was** \$33.80



135



















660 Dark Citron

695 Green Green



932 Heather

Grey





**505** French Blue





donner long sleeve polo **16203** Men's (S - 3XL)

Men's **was** \$42.40





short sleeve shirt **17726** Men's (S - 5XL) **97726** Women's (XS - 3XL)

Adult's / Youth was \$47.40













125



**160** Tan







135











## gambela

microfleece jacket

**18102** Men's (XS - 3XL; 4XL - 5XL\*) **98102** Women's (XS - 2XL; 3XL\*)

Men's / Women's was \$59.80



**275** Spark





**369**† Vintage Red











660 Dark Citron Green











lugano microfleece 1/4 zip **18302** Men's (S - 5XL)

Men's / Women's was \$62.40



kolana mi