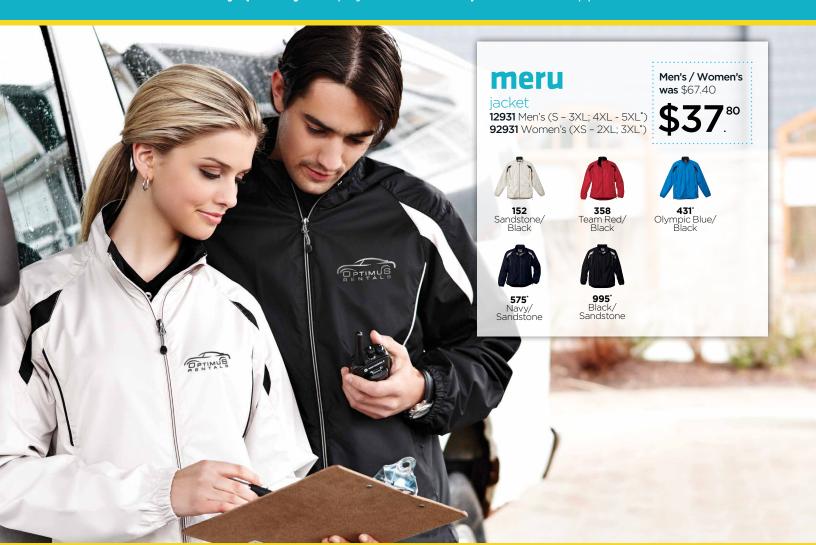

657

Citron Green

**12929** Men's (S - 5XL) **92929** Women's (XS - 3XL)

Men's / Women's was \$47.40

\$25<sup>80</sup>

Order any quantity and pay the same low price. While supplies last.