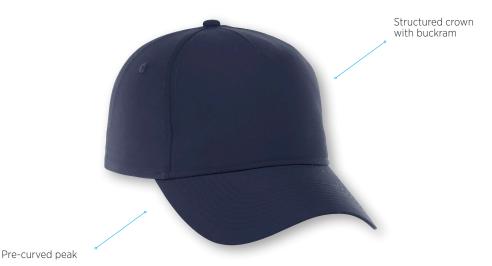

## **DOMINATE**

**BALLCAP** 

**32020** UNISEX (ONE SIZE)

Have you been looking for a ballcap that men and women alike will enjoy? Look no further than the Dominate Ballcap. Available in 12 colours, the Dominate Ballcap has a colour to meet any need. It's designed with a snapback closure, a pre-curved peak and semi-structured crown. And because there's no seam down the front, it offers unique decoration opportunities with a continuous heat transfer.