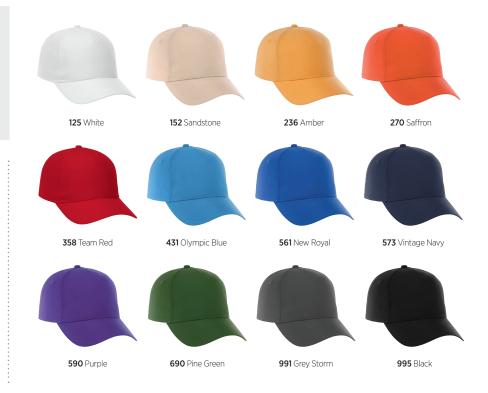

## **DOMINATE**

**BALLCAP** 

**32020** UNISEX (ONE SIZE)

Have you been looking for a ballcap that men and women alike will enjoy? Look no further than the Dominate Ballcap. Available in 12 colours, the Dominate Ballcap has a colour to meet any need. It's designed with a snapback closure, a pre-curved peak and semi-structured crown. And because there's no seam down the front, it offers unique decoration opportunities with a continuous heat transfer.