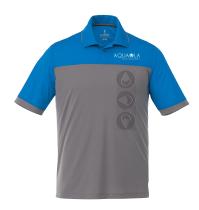

# **MACK**

## SHORT SLEEVE POLO

**16308** Men's (S - 5XL)

**96308** Women's (XS - 3XL)

#### **RECOMMENDED DECORATION**

HXD, Embroidery, Transfer, Laser, Deboss

**358** Team Red/ Steel Grey

**431** Olympic Blue/ Steel Grey

945 Steel Grey/ White

995 Black/Steel Grey