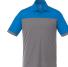

### **MACK INSPIRE LOOK 4: IMAGINEER SPECIAL\***

HXD @ LEFT CHEST LASER CUT OFF @ RIGHT BODY LASER DOWN BACK SPINE

#### **RECOMMENDED DECORATION**

HXD, Embroidery, Transfer, Laser, Deboss

**358** Team Red/ Steel Grey

**431** Olympic Blue/ Steel Grey

945 Steel Grey/ White

995 Black/Steel Grey