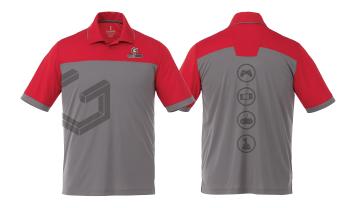

#### **MACK INSPIRE LOOK 2**

TRUE EDGE @ RIGHT COLLAR TRUE EDGE @ LEFT SLEEVE

#### **RECOMMENDED DECORATION**

HXD, Embroidery, Transfer, Laser, Deboss

**358** Team Red/ Steel Grey

**431** Olympic Blue/ Steel Grey

945 Steel Grey/ White

995 Black/Steel Grey