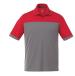

### **MACK INSPIRE LOOK 3**

TRUE EDGE @ RIGHT SLEEVE CUFF LASER WRAP @ LEFT BODY TRUE EDGE @BACK YOKE

#### **RECOMMENDED DECORATION**

HXD, Embroidery, Transfer, Laser, Deboss

**358** Team Red/ Steel Grey

**431** Olympic Blue/ Steel Grey

945 Steel Grey/ White

995 Black/Steel Grey