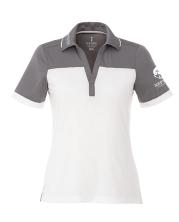

# **MACK**

## SHORT SLEEVE POLO

**16308** Men's (S - 5XL)

**96308** Women's (XS - 3XL)

#### **RECOMMENDED DECORATION**

HXD, Embroidery, Transfer, Laser, Deboss

**358** Team Red/ Steel Grey

**431** Olympic Blue/ Steel Grey

945 Steel Grey/ White

995 Black/Steel Grey