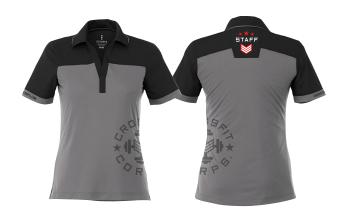

#### **MACK INSPIRE LOOK 1**

TRUE EDGE @ UPPER LEFT CHEST DEBOSS @ LEFT CHEST BODY

#### **RECOMMENDED DECORATION**

HXD, Embroidery, Transfer, Laser, Deboss

**358** Team Red/ Steel Grey

**431** Olympic Blue/ Steel Grey

945 Steel Grey/ White

995 Black/Steel Grey