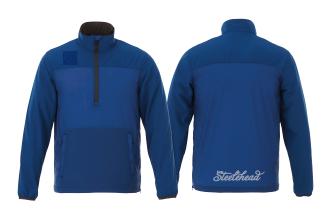

# **ODARAY**

# HALF ZIP LIGHTWEIGHT JACKET



**12802** Men's (S - 5XL) **92802** Women's (XS - 3XL)









# **ODARAY INSPIRE LOOK 1**

HXD @ LEFTCUFF TRUE EDGE @ LEFT CHEST



#### **ODARAY INSPIRE LOOK 2**

DEBOSS @ RIGHT SHOULDER TRUE EDGE @ BACK HEM



## **ODARAY INSPIRE LOOK 3**

TRUE EDGE @ LEFT HIP TRUE EDGE @ BACK SPINE HXD @ RIGHT FOREARM



#### **ODARAY INSPIRE LOOK 4: IMAGINEER SPECIAL\***

TRUE EDGE @ LEFT CHEST LASER @ RIGHT ARM EMBROIDERY @ RIGHT ARM

### RECOMMENDED DECORATION

HXD\*, Embroidery, Transfer\*, Laser\*, Deboss\* (\*Transfer on body fabric only. Laser, Deboss and HXD on sleeve fabric only.)







550 Metro Blue

935 Light Grey