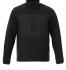

## **ODARAY INSPIRE LOOK 3**

TRUE EDGE @ LEFT HIP TRUE EDGE @ BACK SPINE HXD @ RIGHT FOREARM

### RECOMMENDED DECORATION

HXD\*, Embroidery, Transfer\*, Laser\*, Deboss\* (\*Transfer on body fabric only. Laser, Deboss and HXD on sleeve fabric only.)

550 Metro Blue

935 Light Grey