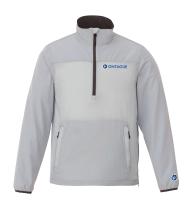

# **ODARAY**

# HALF ZIP LIGHTWEIGHT JACKET



**12802** Men's (S - 5XL) **92802** Women's (XS - 3XL)









# **ODARAY INSPIRE LOOK 1**

HXD @ LEFTCUFF TRUE EDGE @ LEFT CHEST



#### **ODARAY INSPIRE LOOK 2**

DEBOSS @ RIGHT SHOULDER TRUE EDGE @ BACK HEM



## **ODARAY INSPIRE LOOK 3**

TRUE EDGE @ LEFT HIP TRUE EDGE @ BACK SPINE HXD @ RIGHT FOREARM



#### **ODARAY INSPIRE LOOK 4: IMAGINEER SPECIAL\***

TRUE EDGE @ LEFT CHEST LASER @ RIGHT ARM EMBROIDERY @ RIGHT ARM

### RECOMMENDED DECORATION

HXD\*, Embroidery, Transfer\*, Laser\*, Deboss\* (\*Transfer on body fabric only. Laser, Deboss and HXD on sleeve fabric only.)







550 Metro Blue

935 Light Grey