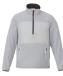

#### **ODARAY INSPIRE LOOK 2**

DEBOSS @ RIGHT SHOULDER TRUE EDGE @ BACK HEM

### RECOMMENDED DECORATION

HXD\*, Embroidery, Transfer\*, Laser\*, Deboss\* (\*Transfer on body fabric only. Laser, Deboss and HXD on sleeve fabric only.)

550 Metro Blue

935 Light Grey