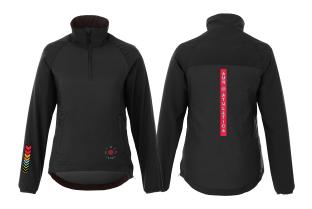

## **ODARAY INSPIRE LOOK 3**

TRUE EDGE @ LEFT HIP TRUE EDGE @ BACK SPINE HXD @ RIGHT FOREARM