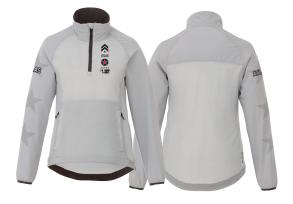

#### **ODARAY INSPIRE LOOK 4: IMAGINEER SPECIAL\***

TRUE EDGE @ LEFT CHEST LASER @ RIGHT ARM EMBROIDERY @ RIGHT ARM