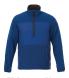

# **ODARAY INSPIRE LOOK 1**

HXD @ LEFTCUFF TRUE EDGE @ LEFT CHEST

### RECOMMENDED DECORATION

HXD\*, Embroidery, Transfer\*, Laser\*, Deboss\* (\*Transfer on body fabric only. Laser, Deboss and HXD on sleeve fabric only.)

550 Metro Blue

935 Light Grey