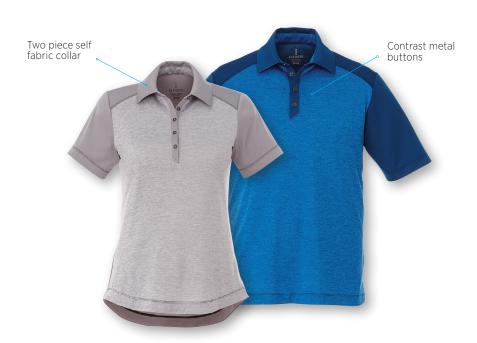

#### **FEATURES**

- Centre front 4 button placket (men's) & 5 button placket (women's)
- Shirttail hem (women's)
- · Contrast placket detail
- Contrast collar detail

### RECOMMENDED DECORATION

HXD, Embroidery, Transfer, Laser\*, Deboss\* (\*Available on sleeve/back fabric only.)

The lightweight Sagano Polo uses trendy textured heather blocking to create a subtle yet striking retail look. Along with contrast coverstitch and V-notch side slits, the Sagano's antimicrobial fabric offers exceptional technical features, including breathability, moisture wicking, snag-resistance and UV protection.