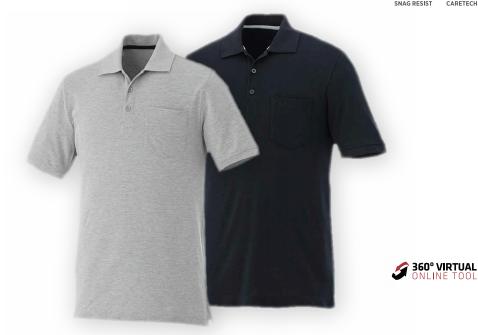

## banfield

short sleeve polo

**16223** Men's [S - 5XL]

## **features**

- ) Centre front three-button placket
- ) Dyed-to-match buttons
- ) Upper patch pocket
- ) Flat knit collar
- V-notch side slits

## fabric

65% Polyester 35% Cotton pique knit, 200 g/m<sup>2</sup>  $(5.9 \text{ oz/yd}^2).$ 

Contrast: 65% Polyester 35% Cotton flat knit collar and sleeve cuffs.

## recommended decoration<sup>†</sup>

The Banfield Short Sleeve Polo is a Cotton / Polyester blend pique knit with a 3-button placket, dyed-to-match buttons, flat knit collar and sleeve cuffs and upper patch pocket. This polo has Caretech properties for an easy wash and wear with low shrinkage, fade resistant, commercial laundry wash and up to 5XL sizes. A great polo for team, corporate, golf and resort. Available in four colours.