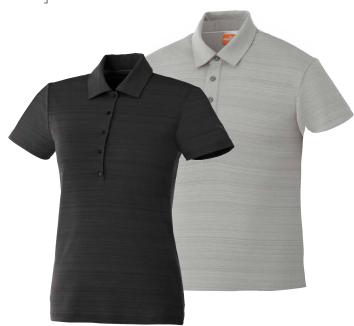

## puma golf barcode polo

**16806** Men's [S - 3XL]\* **96806** Women's [S - 3XL]

Welcome the fun side of sports with the Puma Barcode Polo. The tonal stripe detail is cool and trendy. This polo features dryCELL designation for moisture-wicking properties. DryCELL helps draw sweat away from your skin and helps keep you dry and comfortable. Feel good and look awesome in this modern fit polo in 4 stunning colours.

## features

- Centre front four button placket
- Two piece self fabric collar
- Contrast logo buttons
- Contrast inner neck tape
- ) Contrast inner v-notch slits
- Contrast inner collar stand

## fabric

91% Polyester 9% Spandex Jersey. 186 q/m² (5.5 oz/yd²); Wicking Finish inherent in yarn.