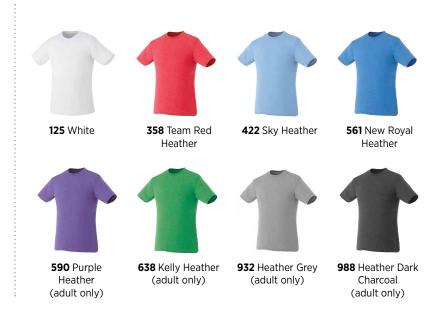

#### recommended decoration†

🚺 Transfer 🕒 Embroidery 🕕 inFusion

Ultra soft and comfortable, the Bodie is an essential tee for any corporate, food services, team and school. The Bodie Short Sleeve Tee features a rib crew neck collar with chain stitch detail. Available in 9 trendy colours, this tee will enhance your brand. Decorate with the new inFusion decoration for maximum brand exposure from seam to seam.