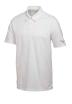

## puma golf essential polo

**16812** Men's [S - 3XL] **96812** Women's [XS - 2XL]

TThe Puma Essential Polo has all the right components, 3-button placket, wicking finish and UV resistant finish. A versatile polo available in 6 stunning colours, this Puma polo is ready for any casual affair. In addition to its essentials, the polo features dryCELL properties for a moisture-wicking body that helps draw sweat away, keeping you dry and comfortable.

## features

- ) Centre front two button placket
- Two piece self fabric collar
- Contrast logo buttons
- Heat transfer main label for tagless comfort

## fabric

100% Polyester Double Knit. 150 g/m² (4.4 oz/yd²); 3D Structure Face, UV resistant finish, Moisture Wicking Finish.