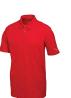

## puma golf essential polo

**16812** Men's [S - 3XL] **96812** Women's [XS - 2XL]

TThe Puma Essential Polo has all the right components, 3-button placket, wicking finish and UV resistant finish. A versatile polo available in 6 stunning colours, this Puma polo is ready for any casual affair. In addition to its essentials, the polo features dryCELL properties for a moisture-wicking body that helps draw sweat away, keeping you dry and comfortable.

## features

- ) Centre front two button placket
- Two piece self fabric collar
- Contrast logo buttons
- Heat transfer main label for tagless comfort

## fabric

100% Polyester Double Knit. 150 g/m² (4.4 oz/yd²); 3D Structure Face, UV resistant finish, Moisture Wicking Finish.