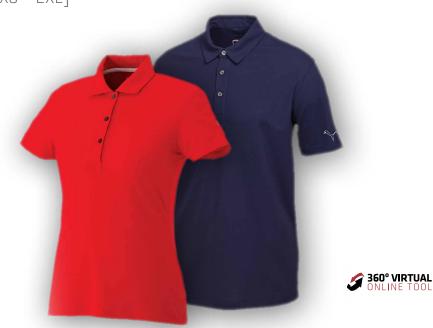

## puma golf essential polo

**16812** Men's [S - 3XL] **96812** Women's [XS - 2XL]

TThe Puma Essential Polo has all the right components, 3-button placket, wicking finish and UV resistant finish. A versatile polo available in 6 stunning colours, this Puma polo is ready for any casual affair. In addition to its essentials, the polo features dryCELL properties for a moisture-wicking body that helps draw sweat away, keeping you dry and comfortable.

## features

- ) Centre front two button placket
- Two piece self fabric collar
- Contrast logo buttons
- Heat transfer main label for tagless comfort

## fabric

100% Polyester Double Knit. 150 g/m² (4.4 oz/yd²); 3D Structure Face, UV resistant finish, Moisture Wicking Finish.