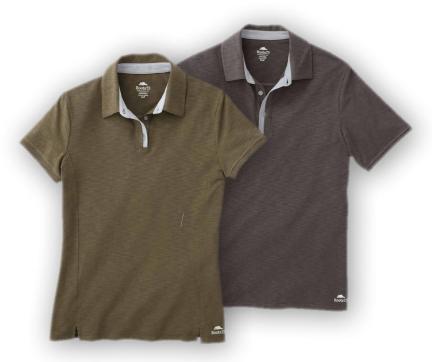

## **RECOMMENDED DECORATION**<sup>†</sup>

Transfer, Embroidery

The Stillwater Short Sleeve Polo has a relaxed, modern silhouette with an added wicking finish for those active days and weekends. It is fabricated in a soft, breathable fabric featuring a 3-button placket, two piece self fabric collar and contrast interior stitching detail on the body and sleeve hem. The placket also features a contrast colour that adds a bold accent to the iconic Roots73 polo.