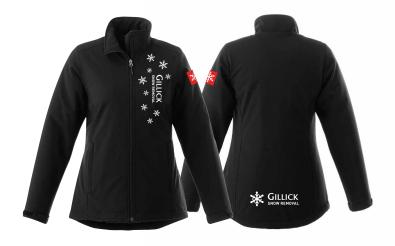

#### **LAWSON INSPIRE LOOK 3** EMBROIDERY @ LEFT CHEST LASER @ RIGHT HIP EMBROIDERY @ FULL BACK

**LAWSON INSPIRE LOOK 2** EMBROIDERY @ LEFT CHEST LASER DOWN LEFT ARM