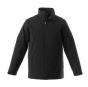

#### **LAWSON INSPIRE LOOK 4: IMAGINEER SPECIAL**

NON-STANDARD LOCATIONS. ENGINEERING CHARGES MAY APPLY. TRUE EDGE @ LEFT CHEST EMBROIDERY @ LEFT ARM TRUE EDGE @ BACK HEM

**575** Navy†

991 Grey Storm

995 Black<sup>†</sup>