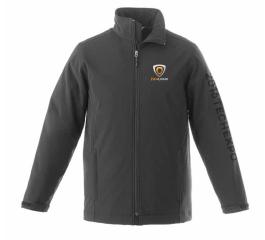

#### **LAWSON INSPIRE LOOK 4: IMAGINEER SPECIAL**

NON-STANDARD LOCATIONS. ENGINEERING CHARGES MAY APPLY. TRUE EDGE @ LEFT CHEST EMBROIDERY @ LEFT ARM TRUE EDGE @ BACK HEM

**575** Navy†

991 Grey Storm

995 Black<sup>†</sup>