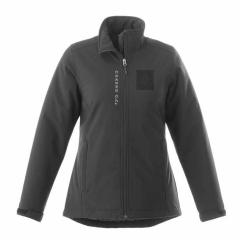

## insulated softshell jacket

**19540** Men's [S-5XL] **99540** Women's [XS-3XL] 59540 Youth [JRXS - JRXL]\*

\*images shown are adult only.

**LAWSON INSPIRE LOOK 1** DEBOSS @ LEFT CHEST METALLIC TRUE EDGE DOWN RIGHT CHEST **ZIPPER** 