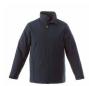

## insulated softshell jacket

**19540** Men's [S-5XL] **99540** Women's [XS-3XL] 59540 Youth [JRXS - JRXL]\*

\*images shown are adult only.

**LAWSON INSPIRE LOOK 1** DEBOSS @ LEFT CHEST METALLIC TRUE EDGE DOWN RIGHT CHEST **ZIPPER** 