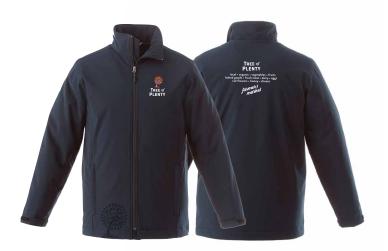

#### **LAWSON INSPIRE LOOK 3** EMBROIDERY @ LEFT CHEST LASER @ RIGHT HIP EMBROIDERY @ FULL BACK

**LAWSON INSPIRE LOOK 2** EMBROIDERY @ LEFT CHEST LASER DOWN LEFT ARM