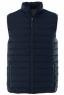

## features

- Centre front exposed contrast plastic zipper
- Lower exposed contrast plastic zipper pockets
- Hanger loop at inside back neck

## fabric

Outershell: 100% Polyester 290T woven with water resistant (600mm) coating and water repellent finish, 60 g/m<sup>2</sup> (1.8 oz/yd<sup>2</sup>).

Lining: 100% Polyester 290T.

Insulation: 100% Polyester faux down fill total of body and collar, 235 g (8.3 oz) Men's size L; 186 g (6.6 oz) Womens size M.

## recommended decoration<sup>†</sup>

Add an extra layer of warmth with the lightweight Mercer. Featuring 100% polyester faux down insulation, an interior storm flap with chin guard and water-repellent finish, the Mercer is designed for decoration with a highvisibility back-shoulder panel. Other great features include contrast binding on the hem and arm holes for men's. The women's style has a dropped back hem with shaped seams and a tapered waist for a more natural fit. With trendy retail styling, the Mercer is a fashion-forward look for any brand.