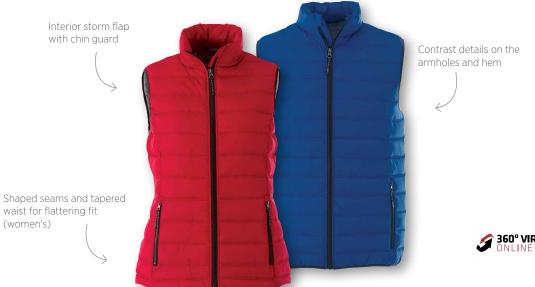

## recommended decoration<sup>†</sup>

Add an extra layer of warmth with the lightweight Mercer. Featuring 100% polyester faux down insulation, an interior storm flap with chin guard and water-repellent finish, the Mercer is designed for decoration with a highvisibility back-shoulder panel. Other great features include contrast binding on the hem and arm holes for men's. The women's style has a dropped back hem with shaped seams and a tapered waist for a more natural fit. With trendy retail styling, the Mercer is a fashion-forward look for any brand.

## features

- Centre front exposed contrast plastic zipper
- Lower exposed contrast plastic zipper pockets
- Hanger loop at inside back neck

## fabric

Outershell: 100% Polyester 290T woven with water resistant (600mm) coating and water repellent finish, 60 g/m<sup>2</sup> (1.8 oz/yd<sup>2</sup>).

Lining: 100% Polyester 290T.

Insulation: 100% Polyester faux down fill total of body and collar, 235 g (8.3 oz) Men's size L; 186 g (6.6 oz) Womens size M.