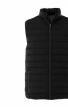

## features

- Centre front exposed contrast plastic zipper
- Lower exposed contrast plastic zipper pockets
- Hanger loop at inside back neck

## fabric

Outershell: 100% Polyester 290T woven with water resistant (600mm) coating and water repellent finish, 60 g/m<sup>2</sup> (1.8 oz/yd<sup>2</sup>).

Lining: 100% Polyester 290T.

Insulation: 100% Polyester faux down fill total of body and collar, 235 g (8.3 oz) Men's size L; 186 g (6.6 oz) Womens size M.

## recommended decoration<sup>†</sup>

Add an extra layer of warmth with the lightweight Mercer. Featuring 100% polyester faux down insulation, an interior storm flap with chin guard and water-repellent finish, the Mercer is designed for decoration with a highvisibility back-shoulder panel. Other great features include contrast binding on the hem and arm holes for men's. The women's style has a dropped back hem with shaped seams and a tapered waist for a more natural fit. With trendy retail styling, the Mercer is a fashion-forward look for any brand.