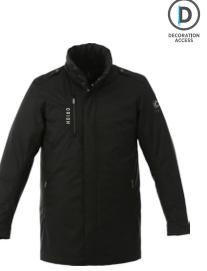

## lexington INSULATED SOFTSHELL JACKET

**19544** Men's [S - 5XL] 99544 Women's [XS - 3XL]

**LEXINGTON INSPIRE LOOK 2** TRUE EDGE @ RIGHT CHEST ZIPPER EMBROIDERY @ LEFT ARM

**LEXINGTON INSPIRE LOOK 4: IMAGINEER SPECIAL\*** DEBOSS DOWN LEFT CHEST TRUE EDGE @ RIGHT CUFF TRUE EDGE @ BACK BELT

**RECOMMENDED DECORATION** 

LASER @ LEFT CHEST

**LEXINGTON INSPIRE LOOK 3** 

EMBROIDERY @ LEFT CHEST DEBOSS @ FULL BACK

Embroidery, Transfer, Laser, Deboss

TRIMARK

**\* ADDITIONAL CHARGES MAY APPLY** 

**LEXINGTON INSPIRE LOOK 1** EMBROIDERY @ LEFT CHEST METALLIC TRUE EDGE @ RIGHT CUFF