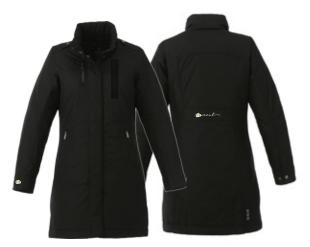

## lexington INSULATED SOFTSHELL JACKET

**19544** Men's [S - 5XL] 99544 Women's [XS - 3XL]

**LEXINGTON INSPIRE LOOK 2** TRUE EDGE @ RIGHT CHEST ZIPPER EMBROIDERY @ LEFT ARM

**LEXINGTON INSPIRE LOOK 4: IMAGINEER SPECIAL\*** DEBOSS DOWN LEFT CHEST TRUE EDGE @ RIGHT CUFF TRUE EDGE @ BACK BELT

**RECOMMENDED DECORATION** 

LASER @ LEFT CHEST

**LEXINGTON INSPIRE LOOK 3** 

EMBROIDERY @ LEFT CHEST DEBOSS @ FULL BACK

Embroidery, Transfer, Laser, Deboss

TRIMARK

**\* ADDITIONAL CHARGES MAY APPLY** 

**LEXINGTON INSPIRE LOOK 1** EMBROIDERY @ LEFT CHEST METALLIC TRUE EDGE @ RIGHT CUFF