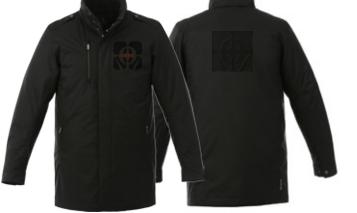

## lexington INSULATED SOFTSHELL JACKET

**19544** Men's [S - 5XL] 99544 Women's [XS - 3XL]

**LEXINGTON INSPIRE LOOK 2** TRUE EDGE @ RIGHT CHEST ZIPPER EMBROIDERY @ LEFT ARM

**LEXINGTON INSPIRE LOOK 4: IMAGINEER SPECIAL\*** DEBOSS DOWN LEFT CHEST TRUE EDGE @ RIGHT CUFF TRUE EDGE @ BACK BELT

**RECOMMENDED DECORATION** 

LASER @ LEFT CHEST

**LEXINGTON INSPIRE LOOK 3** 

EMBROIDERY @ LEFT CHEST DEBOSS @ FULL BACK

Embroidery, Transfer, Laser, Deboss

TRIMARK

**\* ADDITIONAL CHARGES MAY APPLY** 

**LEXINGTON INSPIRE LOOK 1** EMBROIDERY @ LEFT CHEST METALLIC TRUE EDGE @ RIGHT CUFF