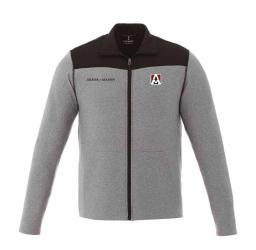

## Perren

**18705** Men's [S - 5XL] **98705** Women's [XS - 3XL]

PERREN INSPIRE LOOK 1 EMBROIDERY @ RIGHT CHEST EMBROIDERY @ LEFT CHEST

PERREN INSPIRE LOOK 2 EMBROIDERY @ LEFT CHEST EMBROIDERY @ LEFT ARM

PERREN INSPIRE LOOK 3 EMBROIDERY @ LEFT SLEEVE EMBROIDERY @ RIGHT SLEEVE DEBOSS @ BACK YOKE

PERREN INSPIRE LOOK 4: IMAGINEER SPECIAL\*
EMBROIDERY @ LEFT CHEST
EMBROIDERY @ RIGHT CHEST PANEL
LASER @ FULL BACK

**369** Vintage Red Heather/Black Smoke

**431** Olympic Blue Heather/Black Smoke

**939** Medium Heather Grey/Black Smoke

**994** Black Smoke Heather/Black Smoke

## **RECOMMENDED DECORATION**

Embroidery, HXD, Laser†, Deboss†
†Method only available on Black Smoke panels