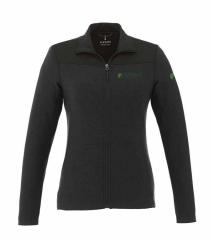

## Perren

**18705** Men's [S - 5XL] **98705** Women's [XS - 3XL]

PERREN INSPIRE LOOK 1 EMBROIDERY @ RIGHT CHEST EMBROIDERY @ LEFT CHEST

PERREN INSPIRE LOOK 2 EMBROIDERY @ LEFT CHEST EMBROIDERY @ LEFT ARM

PERREN INSPIRE LOOK 3 EMBROIDERY @ LEFT SLEEVE EMBROIDERY @ RIGHT SLEEVE DEBOSS @ BACK YOKE

PERREN INSPIRE LOOK 4: IMAGINEER SPECIAL\*
EMBROIDERY @ LEFT CHEST
EMBROIDERY @ RIGHT CHEST PANEL
LASER @ FULL BACK

**369** Vintage Red Heather/Black Smoke

**431** Olympic Blue Heather/Black Smoke

**939** Medium Heather Grey/Black Smoke

**994** Black Smoke Heather/Black Smoke

## **RECOMMENDED DECORATION**

Embroidery, HXD, Laser†, Deboss†
†Method only available on Black Smoke panels