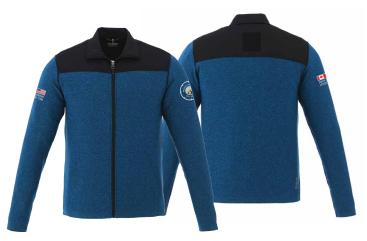

## Perren

**18705** Men's [S - 5XL] **98705** Women's [XS - 3XL]

PERREN INSPIRE LOOK 1 EMBROIDERY @ RIGHT CHEST EMBROIDERY @ LEFT CHEST

PERREN INSPIRE LOOK 2 EMBROIDERY @ LEFT CHEST EMBROIDERY @ LEFT ARM

PERREN INSPIRE LOOK 3 EMBROIDERY @ LEFT SLEEVE EMBROIDERY @ RIGHT SLEEVE DEBOSS @ BACK YOKE

PERREN INSPIRE LOOK 4: IMAGINEER SPECIAL\*
EMBROIDERY @ LEFT CHEST
EMBROIDERY @ RIGHT CHEST PANEL
LASER @ FULL BACK

**369** Vintage Red Heather/Black Smoke

**431** Olympic Blue Heather/Black Smoke

**939** Medium Heather Grey/Black Smoke

**994** Black Smoke Heather/Black Smoke