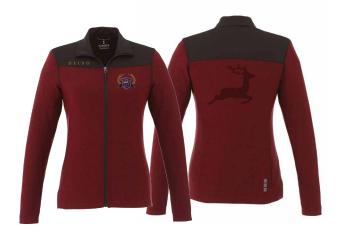

## Perren

**18705** Men's [S - 5XL] **98705** Women's [XS - 3XL]

PERREN INSPIRE LOOK 1 EMBROIDERY @ RIGHT CHEST EMBROIDERY @ LEFT CHEST

PERREN INSPIRE LOOK 2 EMBROIDERY @ LEFT CHEST EMBROIDERY @ LEFT ARM

PERREN INSPIRE LOOK 3 EMBROIDERY @ LEFT SLEEVE EMBROIDERY @ RIGHT SLEEVE DEBOSS @ BACK YOKE

PERREN INSPIRE LOOK 4: IMAGINEER SPECIAL\*
EMBROIDERY @ LEFT CHEST
EMBROIDERY @ RIGHT CHEST PANEL
LASER @ FULL BACK

**369** Vintage Red Heather/Black Smoke

**431** Olympic Blue Heather/Black Smoke

**939** Medium Heather Grey/Black Smoke

**994** Black Smoke Heather/Black Smoke