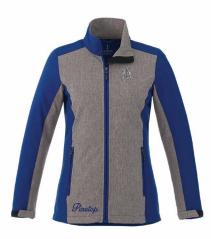

## **Vesper** Softshell Jacket

**19545** Men's [S - 5XL] **99545** Women's [XS - 3XL]

**ELEVATE** 

VESPER INSPIRE LOOK 1 HXD @ LEFT CHEST TRUE EDGE @ RIGHT HIP

VESPER INSPIRE LOOK 2 LASER @ RIGHT FOREARM HXD @ BACK RIGHT SHOULDER

## **RECOMMENDED DECORATION**

Embroidery, HXD, Transfer, Deboss<sup>†</sup>, Laser<sup>†</sup> <sup>†</sup>Method unavailable on heathered body area

TRIMARK

VESPER INSPIRE LOOK 4: IMAGINEER SPECIAL\* TRUE EDGE DOWN LEFT CHEST LASER @ FULL BACK METALLIC TRUE EDGE @ BACK HEM