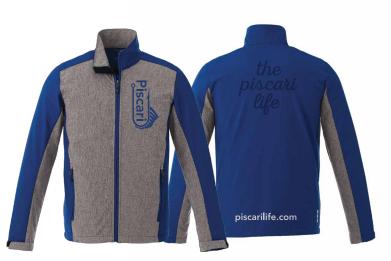

## **RECOMMENDED DECORATION**

Embroidery, HXD, Transfer, Deboss<sup>†</sup>, Laser<sup>†</sup> <sup>†</sup>Method unavailable on heathered body area

TRIMARK

VESPER INSPIRE LOOK 4: IMAGINEER SPECIAL\* TRUE EDGE DOWN LEFT CHEST LASER @ FULL BACK METALLIC TRUE EDGE @ BACK HEM