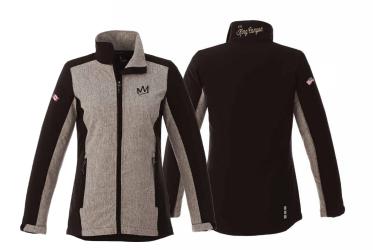

## **Vesper** Softshell Jacket

**19545** Men's [S - 5XL] **99545** Women's [XS - 3XL]



**ELEVATE** 



VESPER INSPIRE LOOK 1 HXD @ LEFT CHEST TRUE EDGE @ RIGHT HIP



VESPER INSPIRE LOOK 2 LASER @ RIGHT FOREARM HXD @ BACK RIGHT SHOULDER



VESPER INSPIRE LOOK 3 EMBROIDERY @ LEFT CHEST HXD @ BACK COLLAR HXD @ RIGHT ARM

## **RECOMMENDED DECORATION**

Embroidery, HXD, Transfer, Deboss<sup>†</sup>, Laser<sup>†</sup> <sup>†</sup>Method unavailable on heathered body area

TRIMARK



VESPER INSPIRE LOOK 4: IMAGINEER SPECIAL\* TRUE EDGE DOWN LEFT CHEST LASER @ FULL BACK METALLIC TRUE EDGE @ BACK HEM



Heather Charcoal



Heather Charcoal



995 Black/ Heather Charcoal

## **\* ADDITIONAL CHARGES MAY APPLY**