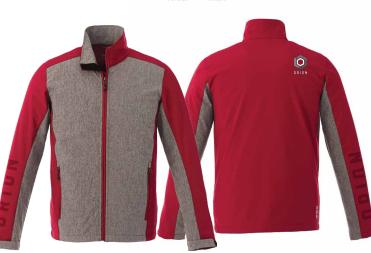

## **RECOMMENDED DECORATION**

Embroidery, HXD, Transfer, Deboss<sup>†</sup>, Laser<sup>†</sup> <sup>†</sup>Method unavailable on heathered body area

TRIMARK

VESPER INSPIRE LOOK 4: IMAGINEER SPECIAL\* TRUE EDGE DOWN LEFT CHEST LASER @ FULL BACK METALLIC TRUE EDGE @ BACK HEM