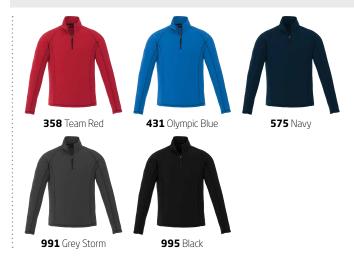

## POLYFLEFCE

**18308** Men's (S – 5XL) 1/4 Zip **98308** Women's (XS – 3XL) 1/2 Zip ESSENTIAL