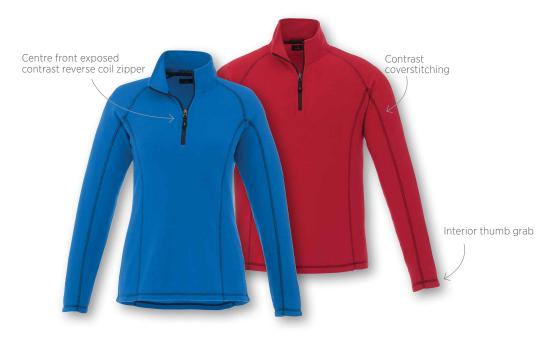

#### features

- Dropped back hem (women's)
- Contrast inner neck tape

### recommended decoration

HXD, Embroidery, Laser

The comfy Bowlen Polyfleece comes in a quarter zip for men and half zip for women. Made with 100% polyester anti-pill microfleece, it features an interior thumb grab at the end of each sleeve for ease of layering and a contrast hanger loop inside the neck, while thoughtful details like easy grip zipper pulls add to the retail feel.