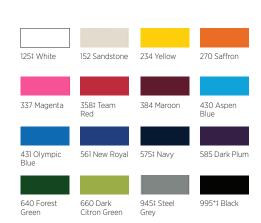

## SHORT SLEEVE POLO

MEN'S **16398** (S - 5XL) WOMEN'S **96398** (XS - 3XL) TALL **16398T** (L - 5XL‡) YOUTH **56398** (JRXS-JRXL)

The versatile Dade Polo has a classic look that never goes out of style. Available in nine colors, it offers great performance at a great price, with breathable fabric, a wicking finish, UV protection, snag-resistance and washand-wear convenience. The mens version features a three-button placket with dyed-to-match buttons, while the womens has a five-button placket, as well as shaped seams and a tapered waist for a flattering fit.