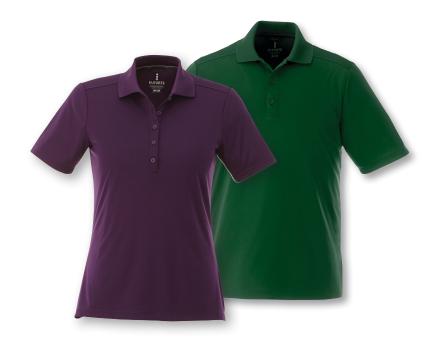

## SHORT SLEEVE POLO

MEN'S **16398** (S - 5XL) WOMEN'S **96398** (XS - 3XL) TALL **16398T** (L - 5XL‡) YOUTH **56398** (JRXS-JRXL)

The versatile Dade Polo has a classic look that never goes out of style. Available in nine colors, it offers great performance at a great price, with breathable fabric, a wicking finish, UV protection, snag-resistance and washand-wear convenience. The mens version features a three-button placket with dyed-to-match buttons, while the womens has a five-button placket, as well as shaped seams and a tapered waist for a flattering fit.