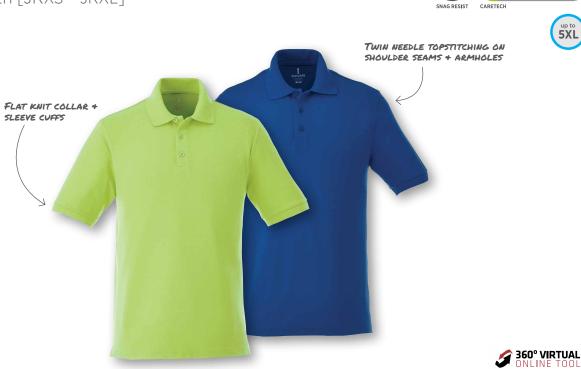

16624 Men's [S - 5XL] 96624 Women's [XS - 3XL] 56624 Youth [JRXS - JRXL]

In the washer, in the dryer, on your back virtually wrinkle free.

up to 5XL

- Centre front three button placket »
- V-notch side slits >>
- Dyed-to-match buttons »
- Hanger loop at inside back neck >>

Contrast: 100% combed cotton flat knit collar and sleeve cuffs solid colours. 85% Combed cotton 15% Polyester flat knit collar and sleeve cuffs heather colours.