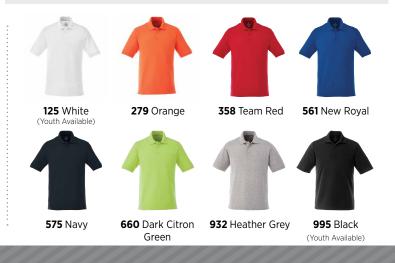

## recommended decoration

The Belmont is made with 100% cotton, giving it an exceptionally soft feel for all-day comfort. Available in men's, women's and youth styles, its got a placket with dyed-to-match buttons, V-notch side slits, a flat knit collar and flat knit sleeve cuffs. With eight colours to choose from, the Belmont is a stylish choice for an employee uniform.