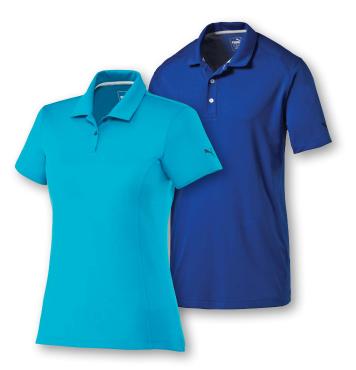

## recommended decoration

The Pounce combines a fashion-forward look with technical details to help you stay cool. Made from a moisture wicking poly knit with a UV protection. The men's style features mesh at the shoulders, torso and back, while the women's has a mesh upper back.