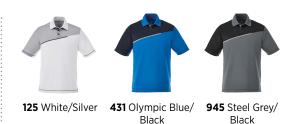

### fabric

100% Micro polyester interlock knit with wicking finish. 155  $G/m^2$  (4.6  $\text{Oz/yd}^2\text{)}$ 

Contrast: 100% micro polyester graphic print interlock knit with wicking finish. 100% Micro polyester birdseye knit with wicking finish.