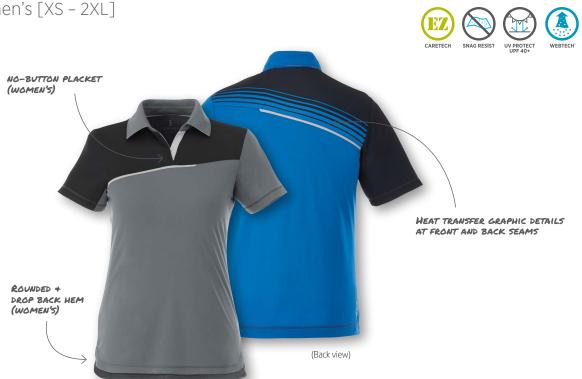

### features

- » Two piece self fabric collar
- » Contrast narrow coverstitch detail
- » Dyed-to-match buttons
- » Contrast under collar

#### recommended decoration

The Prater combines a modern, sporty look with exceptional technical features, including wicking, breathable fabric, UV protection and snag-resistance. The men's version has a three-button placket and two-piece self-fabric collar, along with a contrast side slit detail, while the women's has a placket without buttons, a two-piece self-fabric collar and shaped side slits. Both include a reflective Elevate logo on the rear right hip.