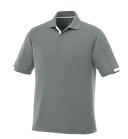

# **ACADIA SHORT SLEEVE POLO**

M 16224 (S - 3XL; 4XL - 5XL\*) W 96224 (XS - 2XL; 3XL\*)

Fabric: Solid: 100% Cotton jersey knit. Heathered: 60% Cotton 40% Cotton Polyester jersey knit.

Decorated as low as \$22.15 [C] I Min Qty 24