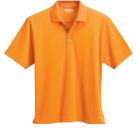

# **DADE SHORT SLEEVE POLO**

M 16398 (S - 5XL) | M 16398T (L - 5XL‡) M 16398T (L - 5XL‡) | Y 56398 (JRXS - JRXL\*)

Fabric: 100% Polyester textured knit. Wicking finish.

Decorated as low as \$22.15 [C] I Min Qty 24