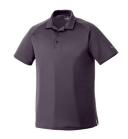

# WILCOX SHORT SLEEVE POLO

M 16309 (S - 5XL) | W 96309 (XS - 3XL) Fabric: 100% Polyester textured knit. Decorated as low as **\$32.40** [C] | Min Qty 24