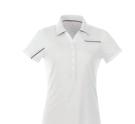

# **CRANDALL SHORT SLEEVE POLO**

M 16222 (S - 5XL) | W 96222 (XS - 3XL) Fabric: 65% Polyester 35% Cotton pique. Decorated as low as **\$24.50** [C] | Min Qty 24