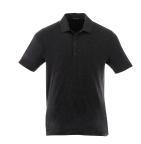

# **ACADIA SHORT SLEEVE POLO**

M 16224 (S - 3XL; 4XL - 5XL\*) W 96224 (XS - 2XL; 3XL\*)

Fabric: Solid: 100% Cotton jersey knit. Heathered: 60% Cotton 40% Cotton Polyester jersey knit.

Decorated as low as \$22.15 [C] I Min Qty 24