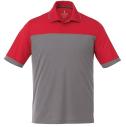

## MACK SHORT SLEEVE POLO

M 16308 (S - 5XL) W 96308 (XS - 3XL)

Fabric: 100% Polyester textured knit.

Decorated as low as \$32.00 [C] | Min Qty 24