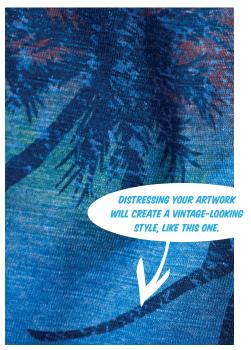

## A few things to note:

- White ink can't be used with inFusion.
  White is treated like empty space, so the natural colour of the garment will show through.
- Since artwork is fused into the fabric, certain imprint colours will take on the colour of the garment.
- We can distress artwork for a more "retro" look. Just ensure that this is communicated in the order notes.