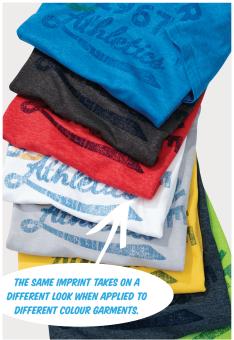

## A few things to note:

- White ink can't be used with inFusion.
  White is treated like empty space, so the natural colour of the garment will show through.
- Since artwork is fused into the fabric, certain imprint colours will take on the colour of the garment.
- We can distress artwork for a more "retro" look. Just ensure that this is communicated in the order notes.