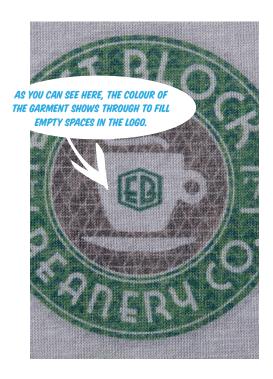

## A few things to note:

- White ink can't be used with inFusion.
  White is treated like empty space, so the natural colour of the garment will show through.
- Since artwork is fused into the fabric, certain imprint colours will take on the colour of the garment.
- We can distress artwork for a more "retro" look. Just ensure that this is communicated in the order notes.