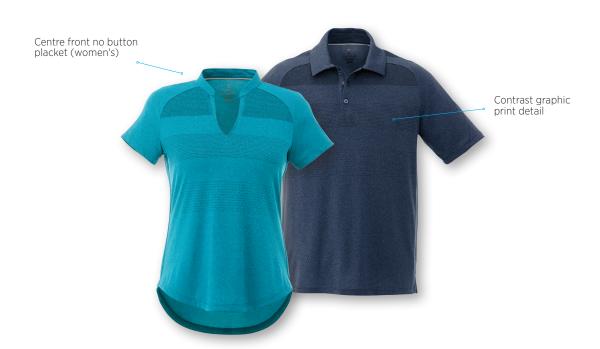

## **FEATURES**

- Side seam taping detail
- V-notch side slits (men's)
- Two piece self fabric collar (men's)
- Mandarin collar (women's)

#### RECOMMENDED DECORATION

HXD, Embroidery, Transfer, Laser\* (\*Availability is dependent on artwork provided.) If you want a polo that sets a brand apart, you want the Antero. While the men's style has a two piece collar and three-button placket, the women's has a no-button placket, shirttail hem and tapered waist. Both feature breathable, moisture wicking fabric that's breathable and snag resistant with a UV protection rating of 40+.