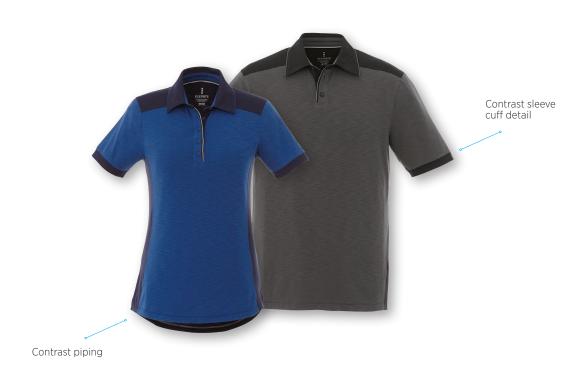

#### **FEATURES**

- Centre front 6 button placket (women's)
- Two piece Self fabric collar
- Dyed-to-match buttons
- · Contrast placket detail

### **RECOMMENDED DECORATION**

HXD, Embroidery, Transfer

The Laramie Polo's bold colour-blocking commands attention, while contrast details at the placket and beneath the collar are more subtle. Along with its striking retail look, this comfy polo offers exceptional technical features, including breathability, moisture wicking, snag resistance and wrinkle resistance.