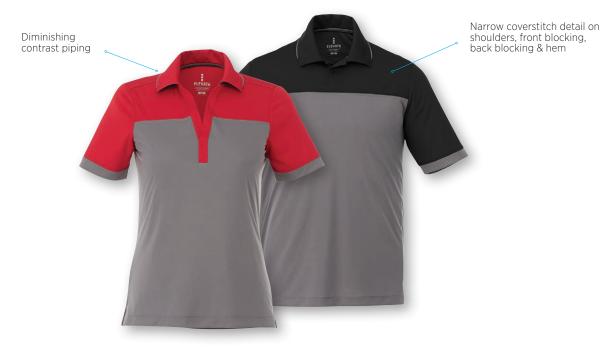

#### FEATURES

• Centre front no button placket (women's)

- Contrast sleeve cuff detail
- Contrast inner v-notch side slits
- Centre front two button placket (men's)

## **RECOMMENDED DECORATION**

HXD, Embroidery, Transfer, Laser, Deboss

The lightweight Mack Polo creates a bold colour block look, pairing steel grey with black, red, blue or white. Along with the retail style the Mack offers exceptional technical features, including breathability, moisture wicking, snag resistance and UV protection.