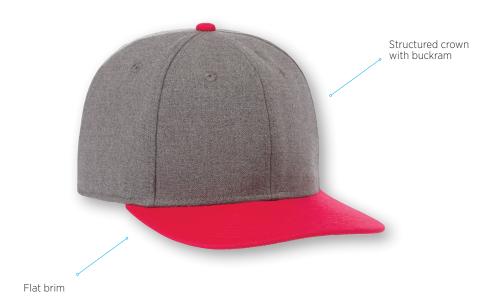

## **FEATURES**

- Plastic snapback closure
- High profile

## RECOMMENDED DECORATION

HXD, Embroidery, Transfer

Available in four colours, the Prevail Ballcap has a trendy look with a plastic snapback closure and flat brim. The fabric makeup of a polyester, rayon, spandex blend is retail-inspired and new to the Trimark collection.