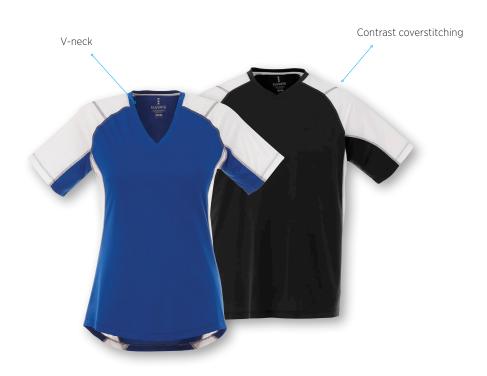

# SHORT SLEEVE TECH TEE

**17813** MEN'S (S - 3XL) **97813** WOMEN'S (XS - 2XL)

## **FEATURES**

- Self fabric collar
- Contrast inner neck tape
- Shaped seams & tapered waist for flattering fit (women's)