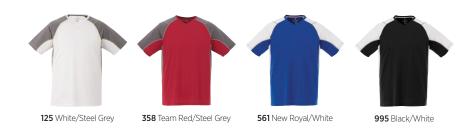

#### RECOMMENDED DECORATION

HXD, Embroidery, Transfer, Laser, Deboss

The Taku Short Sleeve Tech Tee has a wicking finish to keep moisture away from your body and helps you achieve a comfortable body temperature through any activity. The breathable, lightweight 100% polyester fabric is snag resistant, UV protective and comes in four trendy colours so that you can choose the one that works best for your brand.