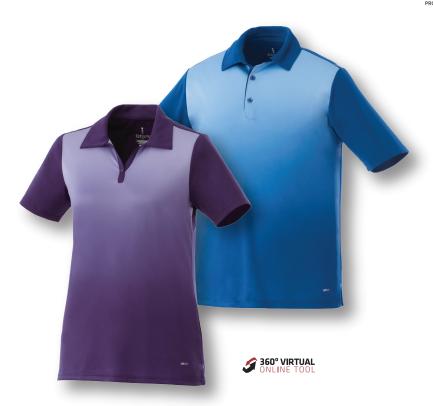

## short sleeve polo

**16219** Men's (S - 3XL)

**96219** Women's (XS - 2XL)

### features

- ) Two-button placket (men's)
- ) One-button placket (women's)
- ) Two piece self fabric collar (men's)
- ) Self fabric collar (women's)
- ) Heat transfer graphic detail at shoulders
- V-notch side slits with contrast X-shaped bartacks

100% Micro polyester interlock knit with wicking finish. 155 g/m2 (4.6 oz/yd2).

Contrast: 100% Micro polyester graphic print interlock knit with wicking finish.

#### recommended decoration<sup>†</sup>

Designed to be decorated for your brand, this polo is constructed of 100% Micro polyester interlock knit with a wicking finish. The NEXT ONE is trendy with its gradient and sleek colour blocking. It features a CF two-button placket, dyed-to-match buttons and a two-piece self-fabric collar. The NEXT Short Sleeve Polo is breathable, comfortable and versatile, with snag resistant and UV protection fabric