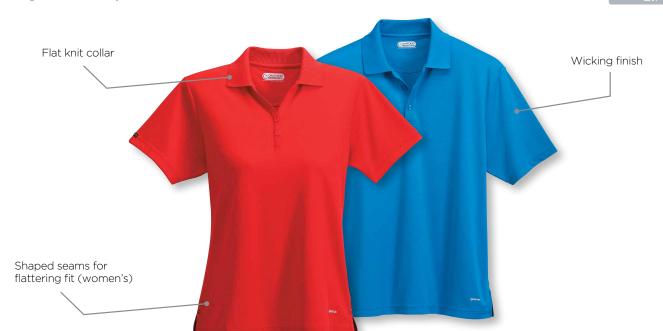

# moreno

**16252** Men's (S - 3XL; 4XL - 5XL\*)

**96252** Women's (XS - 2XL; 3XL\*)

**56252** Youth (JRXS - JRXL)

\*\*images shown are adult only.

Advanced WEBTech™ 100 wicking fabric offers breathable moisture management. Classic flat knit collar with long, slimming two-button placket (women's). Contrast 'X' shaped bartacks at slits and taping on inside of slits.

Contrast 'X' shaped bartacks at slits ) Contrast taping on inside of slits

### fabric

100% Micro polyester double pique knit with wicking finish. 145 g/m<sup>2</sup> (4.3 oz/yd<sup>2</sup>).

Contrast: 100% Polyester flat knit collar.