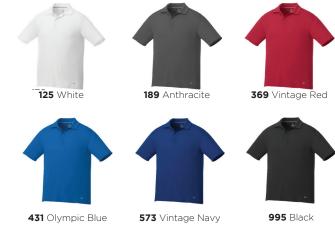

## fabric

68% Cotton / 32% Micro polyester slub yarn plaited jersey knit with wicking finish. 150 g/m2 (4.4 oz/yd2)