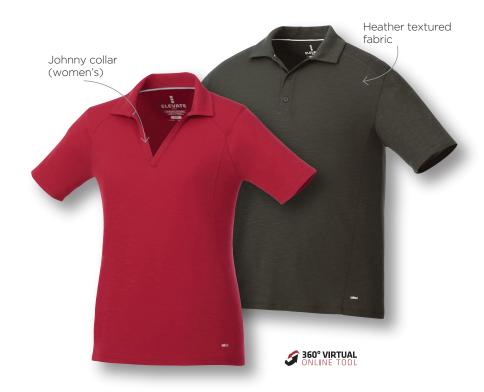

## **jepson** short sleeve polo

**16608** Men's (S - 5XL)

**96608** Women's (XS - 3XL)

## features

- ) Three-button placket (men's)
- ) Self fabric collar
- ) Narrow twin needle topstitch detail at sleeves & body hem
- Narrow coverstitch detail at shoulders & sleeves (men's)
- Narrow coverstitch detail at front & back body panel
- ) (women's)

## recommended decoration<sup>†</sup>

Look like a pro even if you don't play like one in our Jepson Short Sleeve Polo. The narrow coverstitch detail at the shoulders and sleeves give this sporty top its stylish flair. Featuring a 3-button placket, dyed-to-match buttons, self-fabric collar and a heat transfer main label for tagless comfort. The moisture wicking finish, dependable UV protection and decoration-friendly design make this the ideal outdoor garment for your brand message.