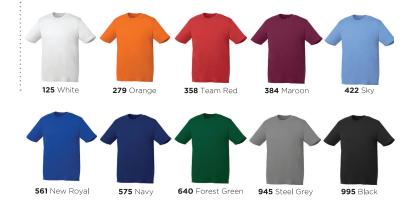

#### recommended decoration<sup>†</sup>

Laser

S Screen Print

Technical comfort is the main concept behind the design of the versatile Omi Short Sleve Tech Tee. This classic cew neck short sleeve item comes packed with thoughtful active lifestyle features. The fabric is snag resistant, wicks away moisture, offers considerable UV protection; all for an affordable price. Available in a huge array of colours to match any brand and any promotional plan.