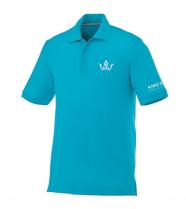

#### **CRANDALL INSPIRE LOOK 1**

EMBROIDERY @ LEFT CHEST EMBROIDERY @ LEFT SLEEVE