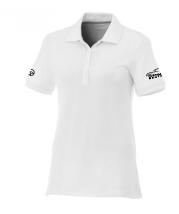

# **CRANDALL**

# SHORT SLEEVE POLO



**16222** Men's (S - 5XL)

**96222** Women's (XS - 3XL)











LIFE





#### **CRANDALL INSPIRE LOOK 1**

EMBROIDERY @ LEFT CHEST EMBROIDERY @ LEFT SLEEVE



#### **CRANDALL INSPIRE LOOK 3**

TRUE EDGE @ RIGHT CHEST TRUE EDGE @ LEFT HIP TRUE EDGE @ LEFT SLEEVE



### **CRANDALL INSPIRE LOOK 2**

EMBROIDERY @ LEFT ARM EMBROIDERY @ RIGHT ARM



## **CRANDALL INSPIRE LOOK 4: IMAGINEER SPECIAL\***

TRUE EDGE DOWN LEFT PLACKET EMBROIDERY @ LEFT ARM TRUE EDGE @ BACK ACROSS THE SHOULDERS



**125** White



279 Orange







430 Aspen Blue





**RECOMMENDED DECORATION** 



**575** Navy





590 Purple







932 Heather Grey