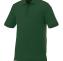

# **CRANDALL**

# SHORT SLEEVE POLO



**16222** Men's (S - 5XL)

**96222** Women's (XS - 3XL)











LIFE





#### **CRANDALL INSPIRE LOOK 1**

EMBROIDERY @ LEFT CHEST EMBROIDERY @ LEFT SLEEVE



#### **CRANDALL INSPIRE LOOK 3**

TRUE EDGE @ RIGHT CHEST TRUE EDGE @ LEFT HIP TRUE EDGE @ LEFT SLEEVE



### **CRANDALL INSPIRE LOOK 2**

EMBROIDERY @ LEFT ARM EMBROIDERY @ RIGHT ARM



## **CRANDALL INSPIRE LOOK 4: IMAGINEER SPECIAL\***

TRUE EDGE DOWN LEFT PLACKET EMBROIDERY @ LEFT ARM TRUE EDGE @ BACK ACROSS THE SHOULDERS



**125** White



279 Orange







430 Aspen Blue





**RECOMMENDED DECORATION** 



**575** Navy





590 Purple







932 Heather Grey