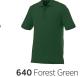

# **CRANDALL**

# SHORT SLEEVE POLO



**16222** Men's (S - 5XL)

**96222** Women's (XS - 3XL)











LIFE





#### **CRANDALL INSPIRE LOOK 1**

EMBROIDERY @ LEFT CHEST EMBROIDERY @ LEFT SLEEVE



#### **CRANDALL INSPIRE LOOK 3**

TRUE EDGE @ RIGHT CHEST TRUE EDGE @ LEFT HIP TRUE EDGE @ LEFT SLEEVE



### **CRANDALL INSPIRE LOOK 2**

EMBROIDERY @ LEFT ARM EMBROIDERY @ RIGHT ARM



## **CRANDALL INSPIRE LOOK 4: IMAGINEER SPECIAL\***

TRUE EDGE DOWN LEFT PLACKET EMBROIDERY @ LEFT ARM TRUE EDGE @ BACK ACROSS THE SHOULDERS



**125** White



279 Orange







430 Aspen Blue





**RECOMMENDED DECORATION** 



**575** Navy





590 Purple







932 Heather Grey