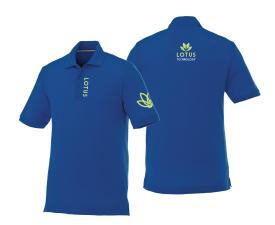

## **CRANDALL INSPIRE LOOK 4: IMAGINEER SPECIAL\***

TRUE EDGE DOWN LEFT PLACKET EMBROIDERY @ LEFT ARM TRUE EDGE @ BACK ACROSS THE SHOULDERS

**125** White

279 Orange

430 Aspen Blue

**RECOMMENDED DECORATION** 