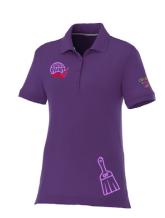

#### **CRANDALL INSPIRE LOOK 3**

TRUE EDGE @ RIGHT CHEST TRUE EDGE @ LEFT HIP TRUE EDGE @ LEFT SLEEVE