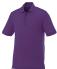

# **CRANDALL**

# SHORT SLEEVE POLO



**16222** Men's (S - 5XL)

**96222** Women's (XS - 3XL)











LIFE





#### **CRANDALL INSPIRE LOOK 1**

EMBROIDERY @ LEFT CHEST EMBROIDERY @ LEFT SLEEVE



#### **CRANDALL INSPIRE LOOK 3**

TRUE EDGE @ RIGHT CHEST TRUE EDGE @ LEFT HIP TRUE EDGE @ LEFT SLEEVE



### **CRANDALL INSPIRE LOOK 2**

EMBROIDERY @ LEFT ARM EMBROIDERY @ RIGHT ARM



## **CRANDALL INSPIRE LOOK 4: IMAGINEER SPECIAL\***

TRUE EDGE DOWN LEFT PLACKET EMBROIDERY @ LEFT ARM TRUE EDGE @ BACK ACROSS THE SHOULDERS



**125** White



279 Orange







430 Aspen Blue





**RECOMMENDED DECORATION** 



**575** Navy





590 Purple







932 Heather Grey