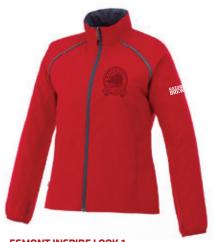

## egmont packable jacket

**12605** Men's [S - 5XL] **92605** Women's [XS - 3XL]

**EGMONT INSPIRE LOOK 2** TRUE EDGE @ LEFT CHEST TRUE EDGE @ RIGHT ZIPPER

**EGMONT INSPIRE LOOK 3** EMBROIDERY @ LEFT CHEST EMBROIDERY @ RIGHT SLEEVE DEBOSS @ BACK ACROSS SHOULDERS