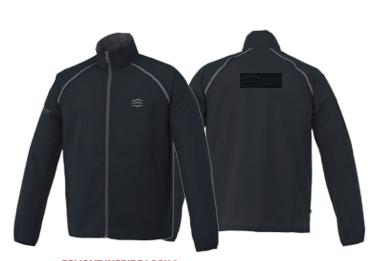

## recommended decoration<sup>†</sup>

125 White/ Steel Grey

991 Grey Storm/ Steel Grey

**625** Hi-Liter Green/ Steel Grey

**561** New Royal/ Steel Grey

358 Team Red/ Steel Grev

**575** Navy/ Steel Grev

995 Black/ Steel Grey