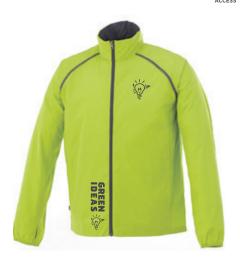

## recommended decoration<sup>†</sup>

125 White/ Steel Grey

991 Grey Storm/ Steel Grey

**625** Hi-Liter Green/ Steel Grey

**561** New Royal/ Steel Grey

358 Team Red/ Steel Grev

**575** Navy/ Steel Grev

995 Black/ Steel Grey