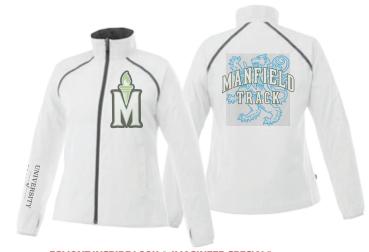

## egmont packable jacket

**12605** Men's [S - 5XL] **92605** Women's [XS - 3XL]

**EGMONT INSPIRE LOOK 2** TRUE EDGE @ LEFT CHEST TRUE EDGE @ RIGHT ZIPPER

**EGMONT INSPIRE LOOK 3** EMBROIDERY @ LEFT CHEST EMBROIDERY @ RIGHT SLEEVE DEBOSS @ BACK ACROSS SHOULDERS

**EGMONT INSPIRE LOOK 4: IMAGINEER SPECIAL\*** INFUSION @ LEFT CHEST INFUSION DOWN RIGHT FOREARM INFUSION @ FULL BACK

## TRIMARK

inFusion (only on white)