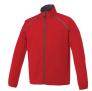

## recommended decoration<sup>†</sup>

inFusion (only on white)

A fully packable jacket lets you bring the Egmont Packable Jacket everywhere you go. Easy to stow and ready to keep you dry when needed, the Egmont is available in seven amazing colours. This lightweight jacket packs away into the lower left pocket. It features Shieldtech properties, water resistant coating and wind resistant. As well as, contrast reverse coil centre front zipper with easy grip pull, lower concealed reverse coil zipper pockets, elasticized sleeve cuffs with thumb exit and back ventilation.

125 White/ Steel Grey

991 Grey Storm/ Steel Grey

625 Hi-Liter Green/ Steel Grey

561 New Royal/ Steel Grey

358 Team Red/ Steel Grey

**575** Navy/ Steel Grey

995 Black/ Steel Grey