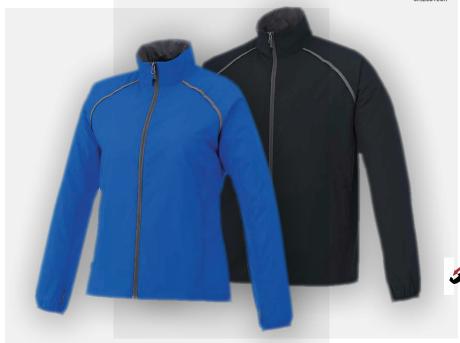

## egmont packable jacket

**12605** Men's [S - 5XL] **92605** Women's [XS - 3XL]

360° VIRTUAL

## recommended decoration<sup>†</sup>

inFusion (only on white)

A fully packable jacket lets you bring the Egmont Packable Jacket everywhere you go. Easy to stow and ready to keep you dry when needed, the Egmont is available in seven amazing colours. This lightweight jacket packs away into the lower left pocket. It features Shieldtech properties, water resistant coating and wind resistant. As well as, contrast reverse coil centre front zipper with easy grip pull, lower concealed reverse coil zipper pockets, elasticized sleeve cuffs with thumb exit and back ventilation.