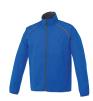

## recommended decoration<sup>†</sup>

inFusion (only on white)

A fully packable jacket lets you bring the Egmont Packable Jacket everywhere you go. Easy to stow and ready to keep you dry when needed, the Egmont is available in seven amazing colours. This lightweight jacket packs away into the lower left pocket. It features Shieldtech properties, water resistant coating and wind resistant. As well as, contrast reverse coil centre front zipper with easy grip pull, lower concealed reverse coil zipper pockets, elasticized sleeve cuffs with thumb exit and back ventilation.

125 White/ Steel Grey

991 Grey Storm/ Steel Grey

625 Hi-Liter Green/ Steel Grey

561 New Royal/ Steel Grey

358 Team Red/ Steel Grey

**575** Navy/ Steel Grey

995 Black/ Steel Grey