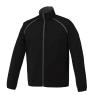

## recommended decoration<sup>†</sup>

inFusion (only on white)

A fully packable jacket lets you bring the Egmont Packable Jacket everywhere you go. Easy to stow and ready to keep you dry when needed, the Egmont is available in seven amazing colours. This lightweight jacket packs away into the lower left pocket. It features Shieldtech properties, water resistant coating and wind resistant. As well as, contrast reverse coil centre front zipper with easy grip pull, lower concealed reverse coil zipper pockets, elasticized sleeve cuffs with thumb exit and back ventilation.

125 White/ Steel Grey

991 Grey Storm/ Steel Grey

625 Hi-Liter Green/ Steel Grey

561 New Royal/ Steel Grey

358 Team Red/ Steel Grey

**575** Navy/ Steel Grey

995 Black/ Steel Grey