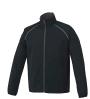

## recommended decoration<sup>†</sup>

inFusion (only on white)

A fully packable jacket lets you bring the Egmont Packable Jacket everywhere you go. Easy to stow and ready to keep you dry when needed, the Egmont is available in seven amazing colours. This lightweight jacket packs away into the lower left pocket. It features Shieldtech properties, water resistant coating and wind resistant. As well as, contrast reverse coil centre front zipper with easy grip pull, lower concealed reverse coil zipper pockets, elasticized sleeve cuffs with thumb exit and back ventilation.

125 White/ Steel Grey

991 Grey Storm/ Steel Grey

625 Hi-Liter Green/ Steel Grey

561 New Royal/ Steel Grey

358 Team Red/ Steel Grey

**575** Navy/ Steel Grey

995 Black/ Steel Grey