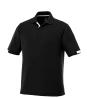

#### features

- Centre front three-button placket
- ) Dyed-to-match buttons
- ) Flat knit collare
- Coverstitch detail
- ) Shaped seams and tapered waist for flattering fit (women's)

### fabric

100% Micro polyester textured knit with wicking finish, 150 g/m<sup>2</sup> (4.4 oz/yd<sup>2</sup>).

Contrast: 100% Polyester flat knit collar.

#### recommended decoration†

Laser

The Kiso is 100% micro polyester textured knit polo with wicking finish. The short sleeve polo's flat knit collar, coverstitch detail, contrast interior stitching on body and sleeve hem gives it a sleek and modern look that's ideal for the casual corporate wear, campus or outdoor activities. The Kiso features Caretech properties, including snag resistant finish, so it is ready to wear. It's added Webtech properties add a light and comfortable wear. Available in six trendy colours.

**125** White/ Steel Grey

**356** Red/ Steel Grey

431 Olympic Blue/ White

575 Navy/White

945 Steel Grey/ White

995 Black/ White