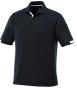

#### features

- Centre front three-button placket
- ) Dyed-to-match buttons
- ) Flat knit collare
- Coverstitch detail
- ) Shaped seams and tapered waist for flattering fit (women's)

### fabric

100% Micro polyester textured knit with wicking finish, 150 g/m<sup>2</sup> (4.4 oz/yd<sup>2</sup>).

Contrast: 100% Polyester flat knit collar.

#### recommended decoration†

Laser

The Kiso is 100% micro polyester textured knit polo with wicking finish. The short sleeve polo's flat knit collar, coverstitch detail, contrast interior stitching on body and sleeve hem gives it a sleek and modern look that's ideal for the casual corporate wear, campus or outdoor activities. The Kiso features Caretech properties, including snag resistant finish, so it is ready to wear. It's added Webtech properties add a light and comfortable wear. Available in six trendy colours.

**125** White/ Steel Grey

**356** Red/ Steel Grey

431 Olympic Blue/ White

575 Navy/White

945 Steel Grey/ White

995 Black/ White