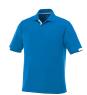

#### features

- Centre front three-button placket
- ) Dyed-to-match buttons
- ) Flat knit collare
- Coverstitch detail
- ) Shaped seams and tapered waist for flattering fit (women's)

### fabric

100% Micro polyester textured knit with wicking finish, 150 g/m<sup>2</sup> (4.4 oz/yd<sup>2</sup>).

Contrast: 100% Polyester flat knit collar.

#### recommended decoration†

Laser

The Kiso is 100% micro polyester textured knit polo with wicking finish. The short sleeve polo's flat knit collar, coverstitch detail, contrast interior stitching on body and sleeve hem gives it a sleek and modern look that's ideal for the casual corporate wear, campus or outdoor activities. The Kiso features Caretech properties, including snag resistant finish, so it is ready to wear. It's added Webtech properties add a light and comfortable wear. Available in six trendy colours.

**125** White/ Steel Grey

**356** Red/ Steel Grey

431 Olympic Blue/ White

575 Navy/White

945 Steel Grey/ White

995 Black/ White