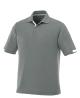

#### features

- Centre front three-button placket
- ) Dyed-to-match buttons
- ) Flat knit collare
- Coverstitch detail
- ) Shaped seams and tapered waist for flattering fit (women's)

### fabric

100% Micro polyester textured knit with wicking finish, 150 g/m<sup>2</sup> (4.4 oz/yd<sup>2</sup>).

Contrast: 100% Polyester flat knit collar.

#### recommended decoration†

Laser

The Kiso is 100% micro polyester textured knit polo with wicking finish. The short sleeve polo's flat knit collar, coverstitch detail, contrast interior stitching on body and sleeve hem gives it a sleek and modern look that's ideal for the casual corporate wear, campus or outdoor activities. The Kiso features Caretech properties, including snag resistant finish, so it is ready to wear. It's added Webtech properties add a light and comfortable wear. Available in six trendy colours.

**125** White/ Steel Grey

**356** Red/ Steel Grey

431 Olympic Blue/ White

575 Navy/White

945 Steel Grey/ White

995 Black/ White