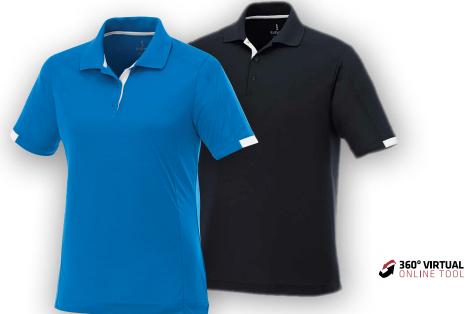

## short sleeve polo

**16209** Men's [S - 5XL] **96209** Women's [XS - 3XL]

#### features

- Centre front three-button placket
- ) Dyed-to-match buttons
- ) Flat knit collare
- Coverstitch detail
- ) Shaped seams and tapered waist for flattering fit (women's)

#### recommended decoration†

Laser

The Kiso is 100% micro polyester textured knit polo with wicking finish. The short sleeve polo's flat knit collar, coverstitch detail, contrast interior stitching on body and sleeve hem gives it a sleek and modern look that's ideal for the casual corporate wear, campus or outdoor activities. The Kiso features Caretech properties, including snag resistant finish, so it is ready to wear. It's added Webtech properties add a light and comfortable wear. Available in six trendy colours.