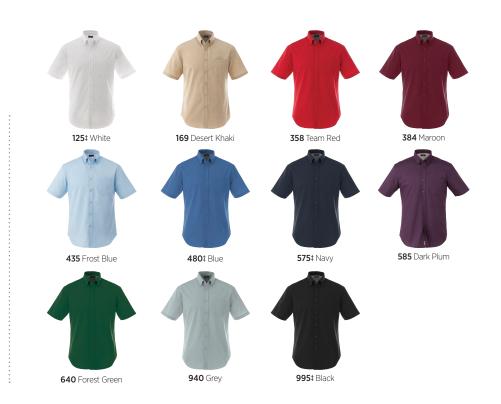

## **STIRLING** SHORT SLEEVE SHIRT

17745 MEN'S (S - 5XL)
97745 WOMEN'S (XS - 3XL)
17745T TALL (L - 5XL‡)

Upper patch pocket

(men's)

Shaped seams and tapered waist for

flattering fit (women's)

The Stirling brings style and durability to the classic work shirt. Available in both men's and women's styles, this short sleeve woven is designed for heavy wear. The men's style features a left-chest pocket and center-back box pleat, while the women's style has shaped seams and a tapered waist for a more flattering fit. With its decoration-friendly design and wide range of colour options, the versatile Stirling is a sharp look for any industry.