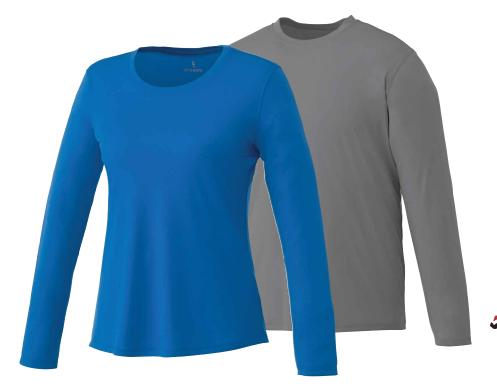

**17888** Men's (S - 3XL; 4XL - 5XL\*) **97888** Women's (XS - 2XL; 3XL\*)

ELEVATE

**360° VIRTUAL** 

features

) Inherent wicking and breathable
) Self fabric collar
) Low crew neck (women's)
) Shirtail hem (women's)

fabric

100% Micro polyester interlock knit with wicking finish. 135 g/m<sup>2</sup> (4 oz/yd<sup>2</sup>).

recommended decoration<sup>†</sup>

🕒 Embroidery 🕕 Transfer 🕩 Deboss 🕒 Laser

125 White 358 Team Red 561 New Royal

The cooling and breathable technology of Webtech in the Parima Long Sleeve Tech Tee will let you beat the heat during all your outdoor activities. Its added Caretech properties allow for ease of care, and it is engineered with a snag resist fabric, wicking finish and UV protection.