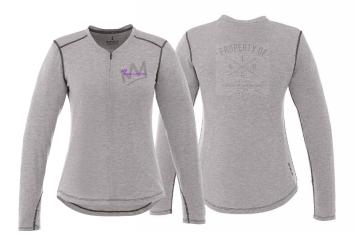

**QUADRA INSPIRE LOOK 4: IMAGINEER SPECIAL\*** LASER WRAP @ LEFT BODY TRUE EDGE @ LEFT HIP TRUE EDGE DOWN BACK SPINEZ

988 Heather Dark Charcoal