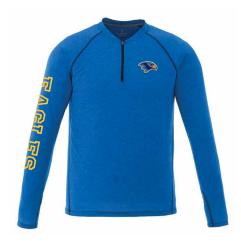

E **ELEVATE** 

17812 Men's [S - 3XL] 97812 Women's [XS - 2XL]

**QUADRA INSPIRE LOOK 1** HXD @ LEFT CHEST TRUE EDGE DOWN RIGHT SLEEVE

**QUADRA INSPIRE LOOK 3** LASER @ LEFT CHEST TRUE EDGE @ LEFT CHEST DEBOSS @ FULL BACK

## **RECOMMENDED DECORATION**

Embroidery, HXD, Transfer, Laser<sup>†</sup>, Deboss<sup>†</sup> <sup>†</sup>Method not available on col. 988

TRIMARK

**\* ADDITIONAL CHARGES MAY APPLY** 

**QUADRA INSPIRE LOOK 2** TRUE EDGE @ LEFT ZIPPER EMBROIDERY @ LEFT ARM