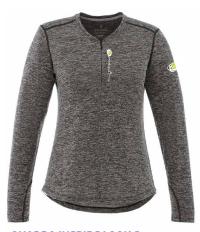

**QUADRA INSPIRE LOOK 4: IMAGINEER SPECIAL\*** LASER WRAP @ LEFT BODY TRUE EDGE @ LEFT HIP TRUE EDGE DOWN BACK SPINEZ

988 Heather Dark Charcoal

## Heather

431 Olympic Blue Heather

932 Heather Grev