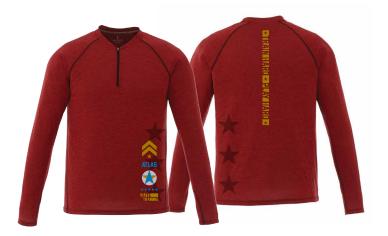

E **ELEVATE** 

17812 Men's [S - 3XL] 97812 Women's [XS - 2XL]

**QUADRA INSPIRE LOOK 1** HXD @ LEFT CHEST TRUE EDGE DOWN RIGHT SLEEVE

**QUADRA INSPIRE LOOK 3** LASER @ LEFT CHEST TRUE EDGE @ LEFT CHEST DEBOSS @ FULL BACK

**QUADRA INSPIRE LOOK 4: IMAGINEER SPECIAL\*** LASER WRAP @ LEFT BODY TRUE EDGE @ LEFT HIP TRUE EDGE DOWN BACK SPINEZ

988 Heather Dark Charcoal