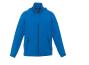

### karula

#### lightweight jacket



**12724** Men's [S - 3XL; 4XL - 5XL] **92724** Women's [XS - 2XL - 3XL]













KARULA INSPIRE LOOK 1
TRUE EDGE @ FRONT ZIPPER FLAP
TRUE EDGE @ LEFT ARM



KARULA INSPIRE LOOK 2 TRUE EDGE @ LEFT HIP TRUE EDGE @ HOOD



# KARULA INSPIRE LOOK 3 EMBROIDERY @ LEFT CHEST TONAL TRUE EDGE DOWN RIGHT ARM TONAL TRUE EDGE @ FULL BACK



# KARULA INSPIRE LOOK 4: IMAGINEER SPECIAL\* TRUE EDGE @ LEFT SHOULDER TONAL OUTLINE EMBROIDERY @ LEFT CHEST TRUE EDGE @ BACK RIGHT FOREARM



**358** Team Red/ Silver Lining



**431** Olympic Blue/ Saffron Lining\*



**945** Steel Grey/ Hi-Liter Green Lining\*



**995**Black/Team Red Lining\*

#### recommended decoration





1 Transfer