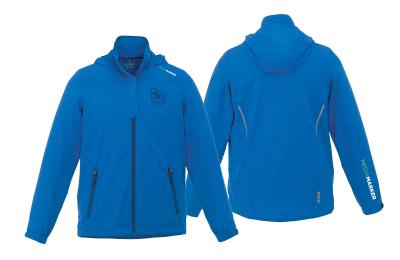

#### lightweight jacket

**12724** Men's [S - 3XL; 4XL - 5XL] **92724** Women's [XS - 2XL - 3XL]

KARULA INSPIRE LOOK 1
TRUE EDGE @ FRONT ZIPPER FLAP
TRUE EDGE @ LEFT ARM

KARULA INSPIRE LOOK 2 TRUE EDGE @ LEFT HIP TRUE EDGE @ HOOD