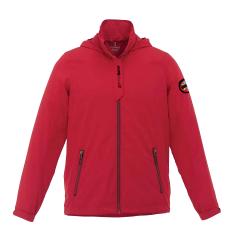

#### lightweight jacket

**12724** Men's [S - 3XL; 4XL - 5XL] **92724** Women's [XS - 2XL - 3XL]

KARULA INSPIRE LOOK 1
TRUE EDGE @ FRONT ZIPPER FLAP
TRUE EDGE @ LEFT ARM

KARULA INSPIRE LOOK 2 TRUE EDGE @ LEFT HIP TRUE EDGE @ HOOD