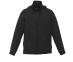

### karula

#### lightweight jacket



**12724** Men's [S - 3XL; 4XL - 5XL] **92724** Women's [XS - 2XL - 3XL]













KARULA INSPIRE LOOK 1
TRUE EDGE @ FRONT ZIPPER FLAP
TRUE EDGE @ LEFT ARM



KARULA INSPIRE LOOK 2 TRUE EDGE @ LEFT HIP TRUE EDGE @ HOOD



# KARULA INSPIRE LOOK 3 EMBROIDERY @ LEFT CHEST TONAL TRUE EDGE DOWN RIGHT ARM TONAL TRUE EDGE @ FULL BACK



# KARULA INSPIRE LOOK 4: IMAGINEER SPECIAL\* TRUE EDGE @ LEFT SHOULDER TONAL OUTLINE EMBROIDERY @ LEFT CHEST TRUE EDGE @ BACK RIGHT FOREARM



**358** Team Red/ Silver Lining



**431** Olympic Blue/ Saffron Lining\*



**945** Steel Grey/ Hi-Liter Green Lining\*



**995**Black/Team Red Lining\*

#### recommended decoration





1 Transfer