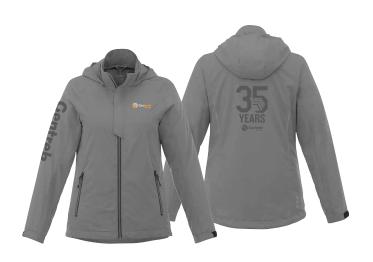

# KARULA INSPIRE LOOK 4: IMAGINEER SPECIAL\* TRUE EDGE @ LEFT SHOULDER TONAL OUTLINE EMBROIDERY @ LEFT CHEST TRUE EDGE @ BACK RIGHT FOREARM

**358** Team Red/ Silver Lining

**431** Olympic Blue/ Saffron Lining\*