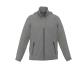

### karula

#### lightweight jacket



**12724** Men's [S - 3XL; 4XL - 5XL] **92724** Women's [XS - 2XL - 3XL]













KARULA INSPIRE LOOK 1
TRUE EDGE @ FRONT ZIPPER FLAP
TRUE EDGE @ LEFT ARM



KARULA INSPIRE LOOK 2 TRUE EDGE @ LEFT HIP TRUE EDGE @ HOOD



# KARULA INSPIRE LOOK 3 EMBROIDERY @ LEFT CHEST TONAL TRUE EDGE DOWN RIGHT ARM TONAL TRUE EDGE @ FULL BACK



# KARULA INSPIRE LOOK 4: IMAGINEER SPECIAL\* TRUE EDGE @ LEFT SHOULDER TONAL OUTLINE EMBROIDERY @ LEFT CHEST TRUE EDGE @ BACK RIGHT FOREARM



**358** Team Red/ Silver Lining



**431** Olympic Blue/ Saffron Lining\*



**945** Steel Grey/ Hi-Liter Green Lining\*



**995**Black/Team Red Lining\*

#### recommended decoration





1 Transfer