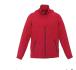

# KARULA INSPIRE LOOK 4: IMAGINEER SPECIAL\* TRUE EDGE @ LEFT SHOULDER TONAL OUTLINE EMBROIDERY @ LEFT CHEST TRUE EDGE @ BACK RIGHT FOREARM

**358** Team Red/ Silver Lining

**431** Olympic Blue/ Saffron Lining\*