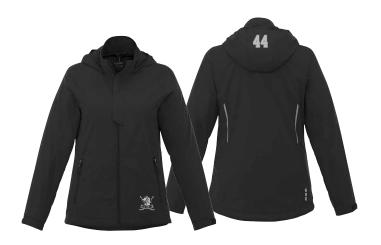

# KARULA INSPIRE LOOK 3 EMBROIDERY @ LEFT CHEST TONAL TRUE EDGE DOWN RIGHT ARM TONAL TRUE EDGE @ FULL BACK