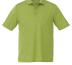

## SHORT SLEEVE POLO

**16398** Men's (S - 5XL)

**96398** Women's (XS - 3XL)

**56398** Youth (JRXS - JRXL\*)

**16398T** Tall (L - 5XL‡)

#### **DADE INSPIRE LOOK 4: IMAGINEER SPECIAL\***

LASER @ LEFT CHEST TRUE EDGE @ LEFT CHEST LASER DOWN BACK SPINE

431\* Olympic Blue

**575**‡ Navy

585 Dark Plum

**640** Forest Green

660 Dark Citron Green

945‡ Steel Grey