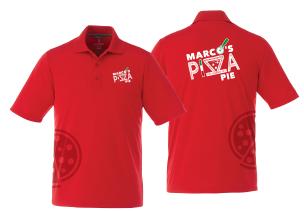

#### **DADE INSPIRE LOOK 4: IMAGINEER SPECIAL\***

LASER @ LEFT CHEST TRUE EDGE @ LEFT CHEST LASER DOWN BACK SPINE

431\* Olympic Blue

**575**‡ Navy

585 Dark Plum

**640** Forest Green

660 Dark Citron Green

945‡ Steel Grey