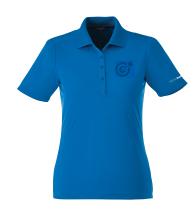

# **DADE**

## SHORT SLEEVE POLO



**16398** Men's (S - 5XL)

**96398** Women's (XS - 3XL)

**56398** Youth (JRXS - JRXL\*)

**16398T** Tall (L - 5XL‡)



#### **DADE INSPIRE LOOK 1**

DEBOSS @ LEFT CHEST TRUE EDGE @ LEFT SLEEVE



#### **DADE INSPIRE LOOK 3**

TRUE EDGE @ LEFT CHEST LASER WRAP @ RIGHT BODY TRUE EDGE @ FULL BACK

















#### **DADE INSPIRE LOOK 2**

TRUE EDGE DOWN LEFT PLACKET EMBROIDERY @ RIGHT HIP



#### **DADE INSPIRE LOOK 4: IMAGINEER SPECIAL\***

LASER @ LEFT CHEST TRUE EDGE @ LEFT CHEST LASER DOWN BACK SPINE









431\* Olympic Blue



**575**‡ Navy



585 Dark Plum



**640** Forest Green



660 Dark Citron Green



945‡ Steel Grey



995\*‡Black

### RECOMMENDED DECORATION

HXD, Embroidery, Transfer, Laser, Deboss