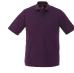

## SHORT SLEEVE POLO

**16398** Men's (S - 5XL)

**96398** Women's (XS - 3XL)

**56398** Youth (JRXS - JRXL\*)

**16398T** Tall (L - 5XL‡)

#### **DADE INSPIRE LOOK 4: IMAGINEER SPECIAL\***

LASER @ LEFT CHEST TRUE EDGE @ LEFT CHEST LASER DOWN BACK SPINE

431\* Olympic Blue

**575**‡ Navy

585 Dark Plum

**640** Forest Green

660 Dark Citron Green

945‡ Steel Grey