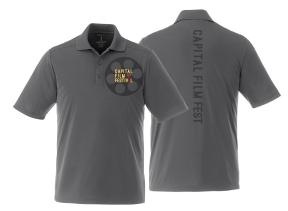

#### **DADE INSPIRE LOOK 4: IMAGINEER SPECIAL\***

LASER @ LEFT CHEST TRUE EDGE @ LEFT CHEST LASER DOWN BACK SPINE

431\* Olympic Blue

**575**‡ Navy

585 Dark Plum

**640** Forest Green

660 Dark Citron Green

945‡ Steel Grey