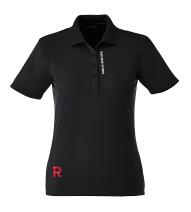

#### **DADE INSPIRE LOOK 2**

TRUE EDGE DOWN LEFT PLACKET EMBROIDERY @ RIGHT HIP