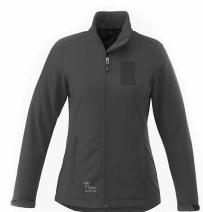

# **MAXSON**

## SOFTSHELL JACKET



**19534** Men's (S - 5XL)

**99534** Women's (XS - 3XL)

**59534** Youth (JRXS - JRXL\*)

**19534T** Tall (L - 5XL‡)



**MAXSON INSPIRE LOOK 1** 

LASER @ LEFT CHEST TRUE EDGE @ LEFT CHEST



#### **MAXSON INSPIRE LOOK 3**

TRUE EDGE @ LEFT CHEST EMBROIDERY @ RIGHT ARM TRUE EDGE @ FULL BACK





















#### **MAXSON INSPIRE LOOK 2**

DEBOSS @ LEFT CHEST METALLIC TRUE EDGE @ RIGHT ZIPPER



### MAXSON INSPIRE LOOK 4: IMAGINEER SPECIAL\*

NON-STANDARD LOCATIONS. ENGINEERING CHARGES MAY APPLY.
LASER @ FULL FRONT
EMBROIDERY @ LEFT CHEST
EMBROIDERY @ BACK YOKE

















HXD, Embroidery, Transfer, Laser, Deboss

**640** Forest Green

991 Grey Storm