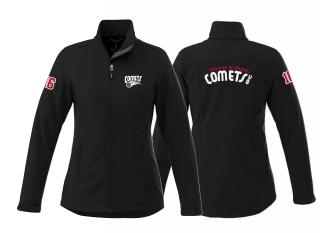

#### **MAXSON INSPIRE LOOK 3**

TRUE EDGE @ LEFT CHEST EMBROIDERY @ RIGHT ARM TRUE EDGE @ FULL BACK