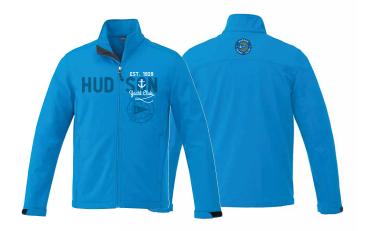

# **MAXSON**

## SOFTSHELL JACKET

**19534** Men's (S - 5XL)

**99534** Women's (XS - 3XL)

**59534** Youth (JRXS - JRXL\*)

**19534T** Tall (L - 5XL‡)

**MAXSON INSPIRE LOOK 1** 

LASER @ LEFT CHEST TRUE EDGE @ LEFT CHEST