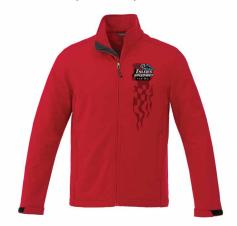

## SOFTSHELL JACKET

**19534** Men's (S - 5XL)

**99534** Women's (XS - 3XL)

**59534** Youth (JRXS - JRXL\*)

**19534T** Tall (L - 5XL‡)

**MAXSON INSPIRE LOOK 1** 

LASER @ LEFT CHEST TRUE EDGE @ LEFT CHEST