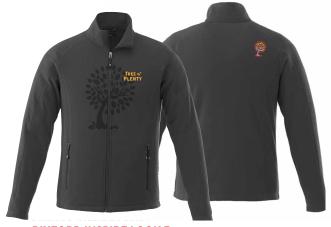

## **RIXFORD INSPIRE LOOK 3**

EMBROIDERY @ FULL FRONT EMBROIDERY @ LEFT CHEST EMBROIDERY @ BACK RIGHT SHOULDER