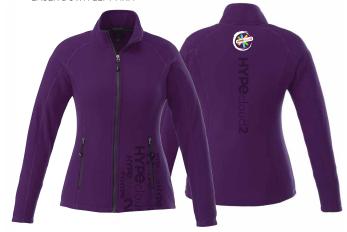

## **RIXFORD INSPIRE LOOK 3**

EMBROIDERY @ FULL FRONT EMBROIDERY @ LEFT CHEST EMBROIDERY @ BACK RIGHT SHOULDER