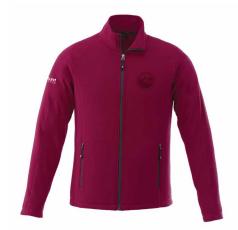

# **RIXFORD**



**18130** Men's (S - 5XL)

**98130** Women's (XS - 3XL)

**18130T** Tall (L - 5XL‡)





### **RIXFORD INSPIRE LOOK 1**

EMBROIDERY @ LEFT CHEST LASER DOWN LEFT ARM



## **RIXFORD INSPIRE LOOK 3**

EMBROIDERY @ FULL FRONT EMBROIDERY @ LEFT CHEST EMBROIDERY @ BACK RIGHT SHOULDER



### **RIXFORD INSPIRE LOOK 2**

EMBROIDERY @ LEFT CHEST LASER DOWN LEFT ARM



#### **RIXFORD INSPIRE LOOK 4: IMAGINEER SPECIAL\***

NON-STANDARD LOCATIONS. ENGINEERING CHARGES MAY APPLY. LASER @ LEFT HIP EMBROIDERY @ BACK YOKE LASER DOWN BACK SPINE







326 Pink Zircon











HXD, Embroidery, Laser



**561** New Royal



585Dark Plum





640 Forest Green 991Grey Storm