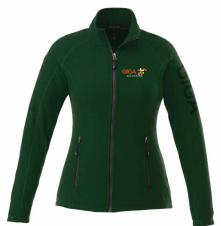

# **RIXFORD**



**18130** Men's (S - 5XL)

**98130** Women's (XS - 3XL)

**18130T** Tall (L - 5XL‡)





### **RIXFORD INSPIRE LOOK 1**

EMBROIDERY @ LEFT CHEST LASER DOWN LEFT ARM



## **RIXFORD INSPIRE LOOK 3**

EMBROIDERY @ FULL FRONT EMBROIDERY @ LEFT CHEST EMBROIDERY @ BACK RIGHT SHOULDER



### **RIXFORD INSPIRE LOOK 2**

EMBROIDERY @ LEFT CHEST LASER DOWN LEFT ARM



#### **RIXFORD INSPIRE LOOK 4: IMAGINEER SPECIAL\***

NON-STANDARD LOCATIONS. ENGINEERING CHARGES MAY APPLY. LASER @ LEFT HIP EMBROIDERY @ BACK YOKE LASER DOWN BACK SPINE







326 Pink Zircon











HXD, Embroidery, Laser



**561** New Royal



585Dark Plum





640 Forest Green 991Grey Storm