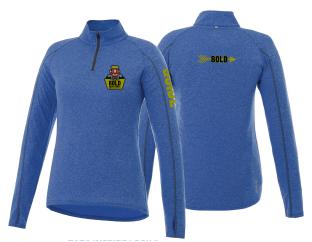

## **TAZA INSPIRE LOOK 3**

TRUE EDGE @ LEFT CHEST TRUE EDGE DOWN LEFT ARM TRUE EDGE @ BACK ACROSS SHOULDERS

TAZA INSPIRE LOOK 2 EMBROIDERY @ LEFT ARM EMBROIDERY @ RIGHT ARM

TAZA INSPIRE LOOK 4: IMAGINEER SPECIAL\* TRUE EDGE @ CENTRE MID FRONT TRUE EDGE @ BACK COLLAR TRUE EDGE @ BACK