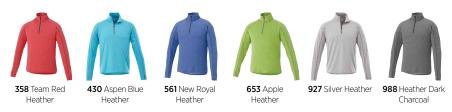

17810 Men's (S - 5XL)97810 Women's (XS - 3XL)







TAZA INSPIRE LOOK 1 TRUE EDGE @ LEFT HIP TRUE EDGE @ LEFT FOREARM



## **TAZA INSPIRE LOOK 3**

TRUE EDGE @ LEFT CHEST TRUE EDGE DOWN LEFT ARM TRUE EDGE @ BACK ACROSS SHOULDERS



TAZA INSPIRE LOOK 2 EMBROIDERY @ LEFT ARM EMBROIDERY @ RIGHT ARM



TAZA INSPIRE LOOK 4: IMAGINEER SPECIAL\* TRUE EDGE @ CENTRE MID FRONT TRUE EDGE @ BACK COLLAR TRUE EDGE @ BACK

## **RECOMMENDED DECORATION**

HXD, Transfer, Embroidery, Deboss\*, Laser\* (\*Availability is dependant on artwork provided.)



\*Additional charges may apply. Art may need to be qualified before placing order.