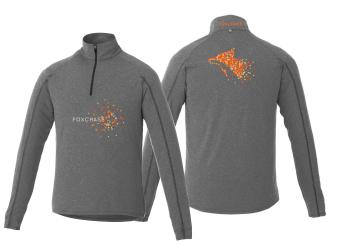

## **TAZA INSPIRE LOOK 3**

TRUE EDGE @ LEFT CHEST TRUE EDGE DOWN LEFT ARM TRUE EDGE @ BACK ACROSS SHOULDERS

TAZA INSPIRE LOOK 2 EMBROIDERY @ LEFT ARM EMBROIDERY @ RIGHT ARM

TAZA INSPIRE LOOK 4: IMAGINEER SPECIAL\* TRUE EDGE @ CENTRE MID FRONT TRUE EDGE @ BACK COLLAR TRUE EDGE @ BACK