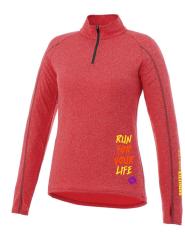

17810 Men's (S - 5XL)97810 Women's (XS - 3XL)

TAZA INSPIRE LOOK 1 TRUE EDGE @ LEFT HIP TRUE EDGE @ LEFT FOREARM