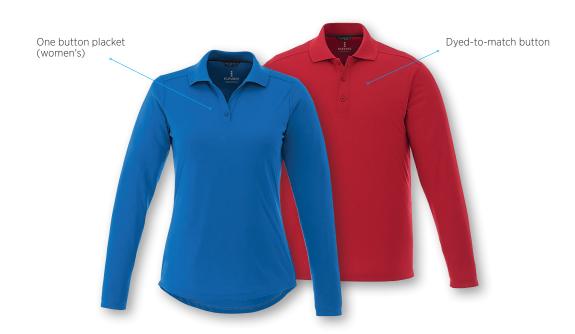

#### **FEATURES**

- Flat knit collar
- Contrast interior stitching detail on body & sleeve hem
- Shirttail hem (women's)
- Narrow twin needle topstitch detail at placket, shoulders, body & sleeve hem

### RECOMMENDED DECORATION

HXD, Embroidery, Transfer, Laser, Deboss

The versatile Mori Polo is a classic long sleeve look that offers exceptional performance, with features like Webtech™ moisture management, UV protection, and Fabric that's snag resistant, The men's version features a three-button placket, while the women's offers a more casual silhouette, with shaped seams, a dropped back hem and a tapered waist for a flattering fit,