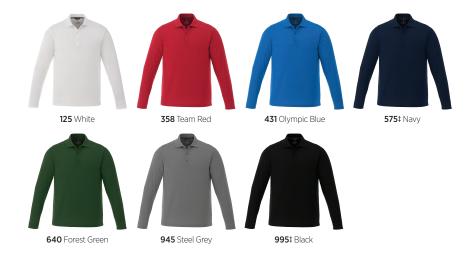

## **FABRIC**

100% Polyester textured knit with wicking finish, 155 g/m² (4.6 oz/yd²).