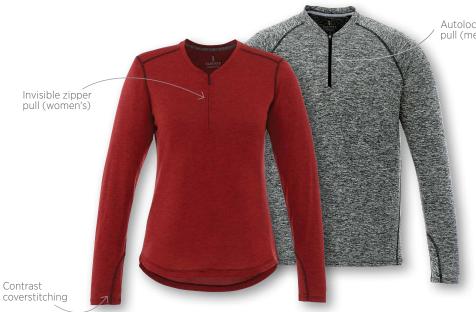

**17812** Men's (S - 3XL) 97812 Women's (XS - 2XL)

Autolock zipper pull (men's)

## features

- · Centre front exposed contrast reverse coil zipper
- Sleeve cuffs with thumb exit
- Centre front exposed contrast reverse coil zipper
- Contrast inner neck tape

## recommended decoration

HXD, Embroidery, Transfer, Laser\*, Deboss\* (\*Method unavailable on colour 988)

The sporty Quadra Long Sleeve Top is versatile enough for a grueling morning workout, relaxing evening walk or running errands on the weekend. Offering a modern fit and lightweight comfort, it combines a trendy heather look with the technical performance of a breathable micro polyester fabric that's got a moisture-wicking and anti-microbial finish.