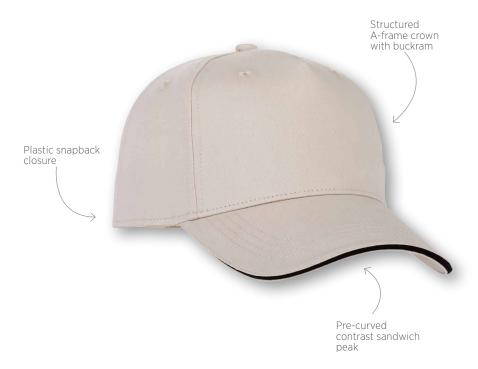

## features

- Plastic snapback closure
- Structured A-frame crown with buckram
- Pre-curved contrast sandwich peak
- Embroidered eyelets
- Plastic snapback closure
- Covered button

## recommended decoration

HXD, Embroidery, Transfer

With eight colours to pick from, the Zest Ballcap has a pre-curved sandwich peak, snapback closure and structured A-frame crown backed with buckram. And because there's no seam down the front, it offers unique decoration opportunities with a continuous heat transfer.