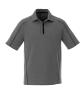

#### features

- Self fabric collar
- Contrast under collar
- Dyed-to-match buttons
- Contrast inner v-notch side slits

### recommended decoration

Deboss (not on Heather Grey)

The first thing you notice about the Macta is the contrast detail on the placket that highlights the contrast stitching on the style lines. Look a little closer, and you'll note details like the self-fabric collar, contrast inner neck tape and contrast undercollar. While the men's has a three button placket with dyed-tomatch buttons, the women's has a five-button placket, plus a dropped back hem and tapered waist for a flattering fit. Both include a reflective Elevate logo on the rear right hip.

358 Team Red Heather/ Black Smoke

561 New Royal Heather/ Black Smoke

653 Apple Heather/ Black Smoke

988 Heather Dark Charcoal/ Black Smoke