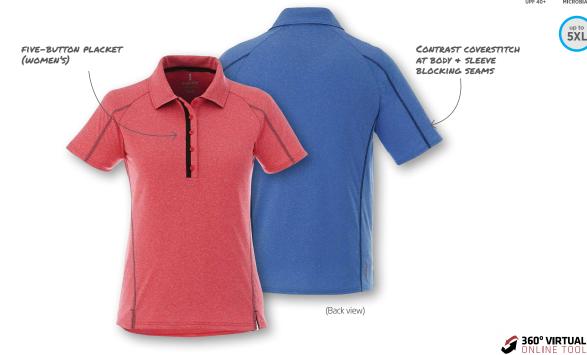

#### features

- Self fabric collar
- Contrast under collar
- Dyed-to-match buttons
- Contrast inner v-notch side slits

### recommended decoration

Deboss (not on Heather Grey)

The first thing you notice about the Macta is the contrast detail on the placket that highlights the contrast stitching on the style lines. Look a little closer, and you'll note details like the self-fabric collar, contrast inner neck tape and contrast undercollar. While the men's has a three button placket with dyed-tomatch buttons, the women's has a five-button placket, plus a dropped back hem and tapered waist for a flattering fit. Both include a reflective Elevate logo on the rear right hip.